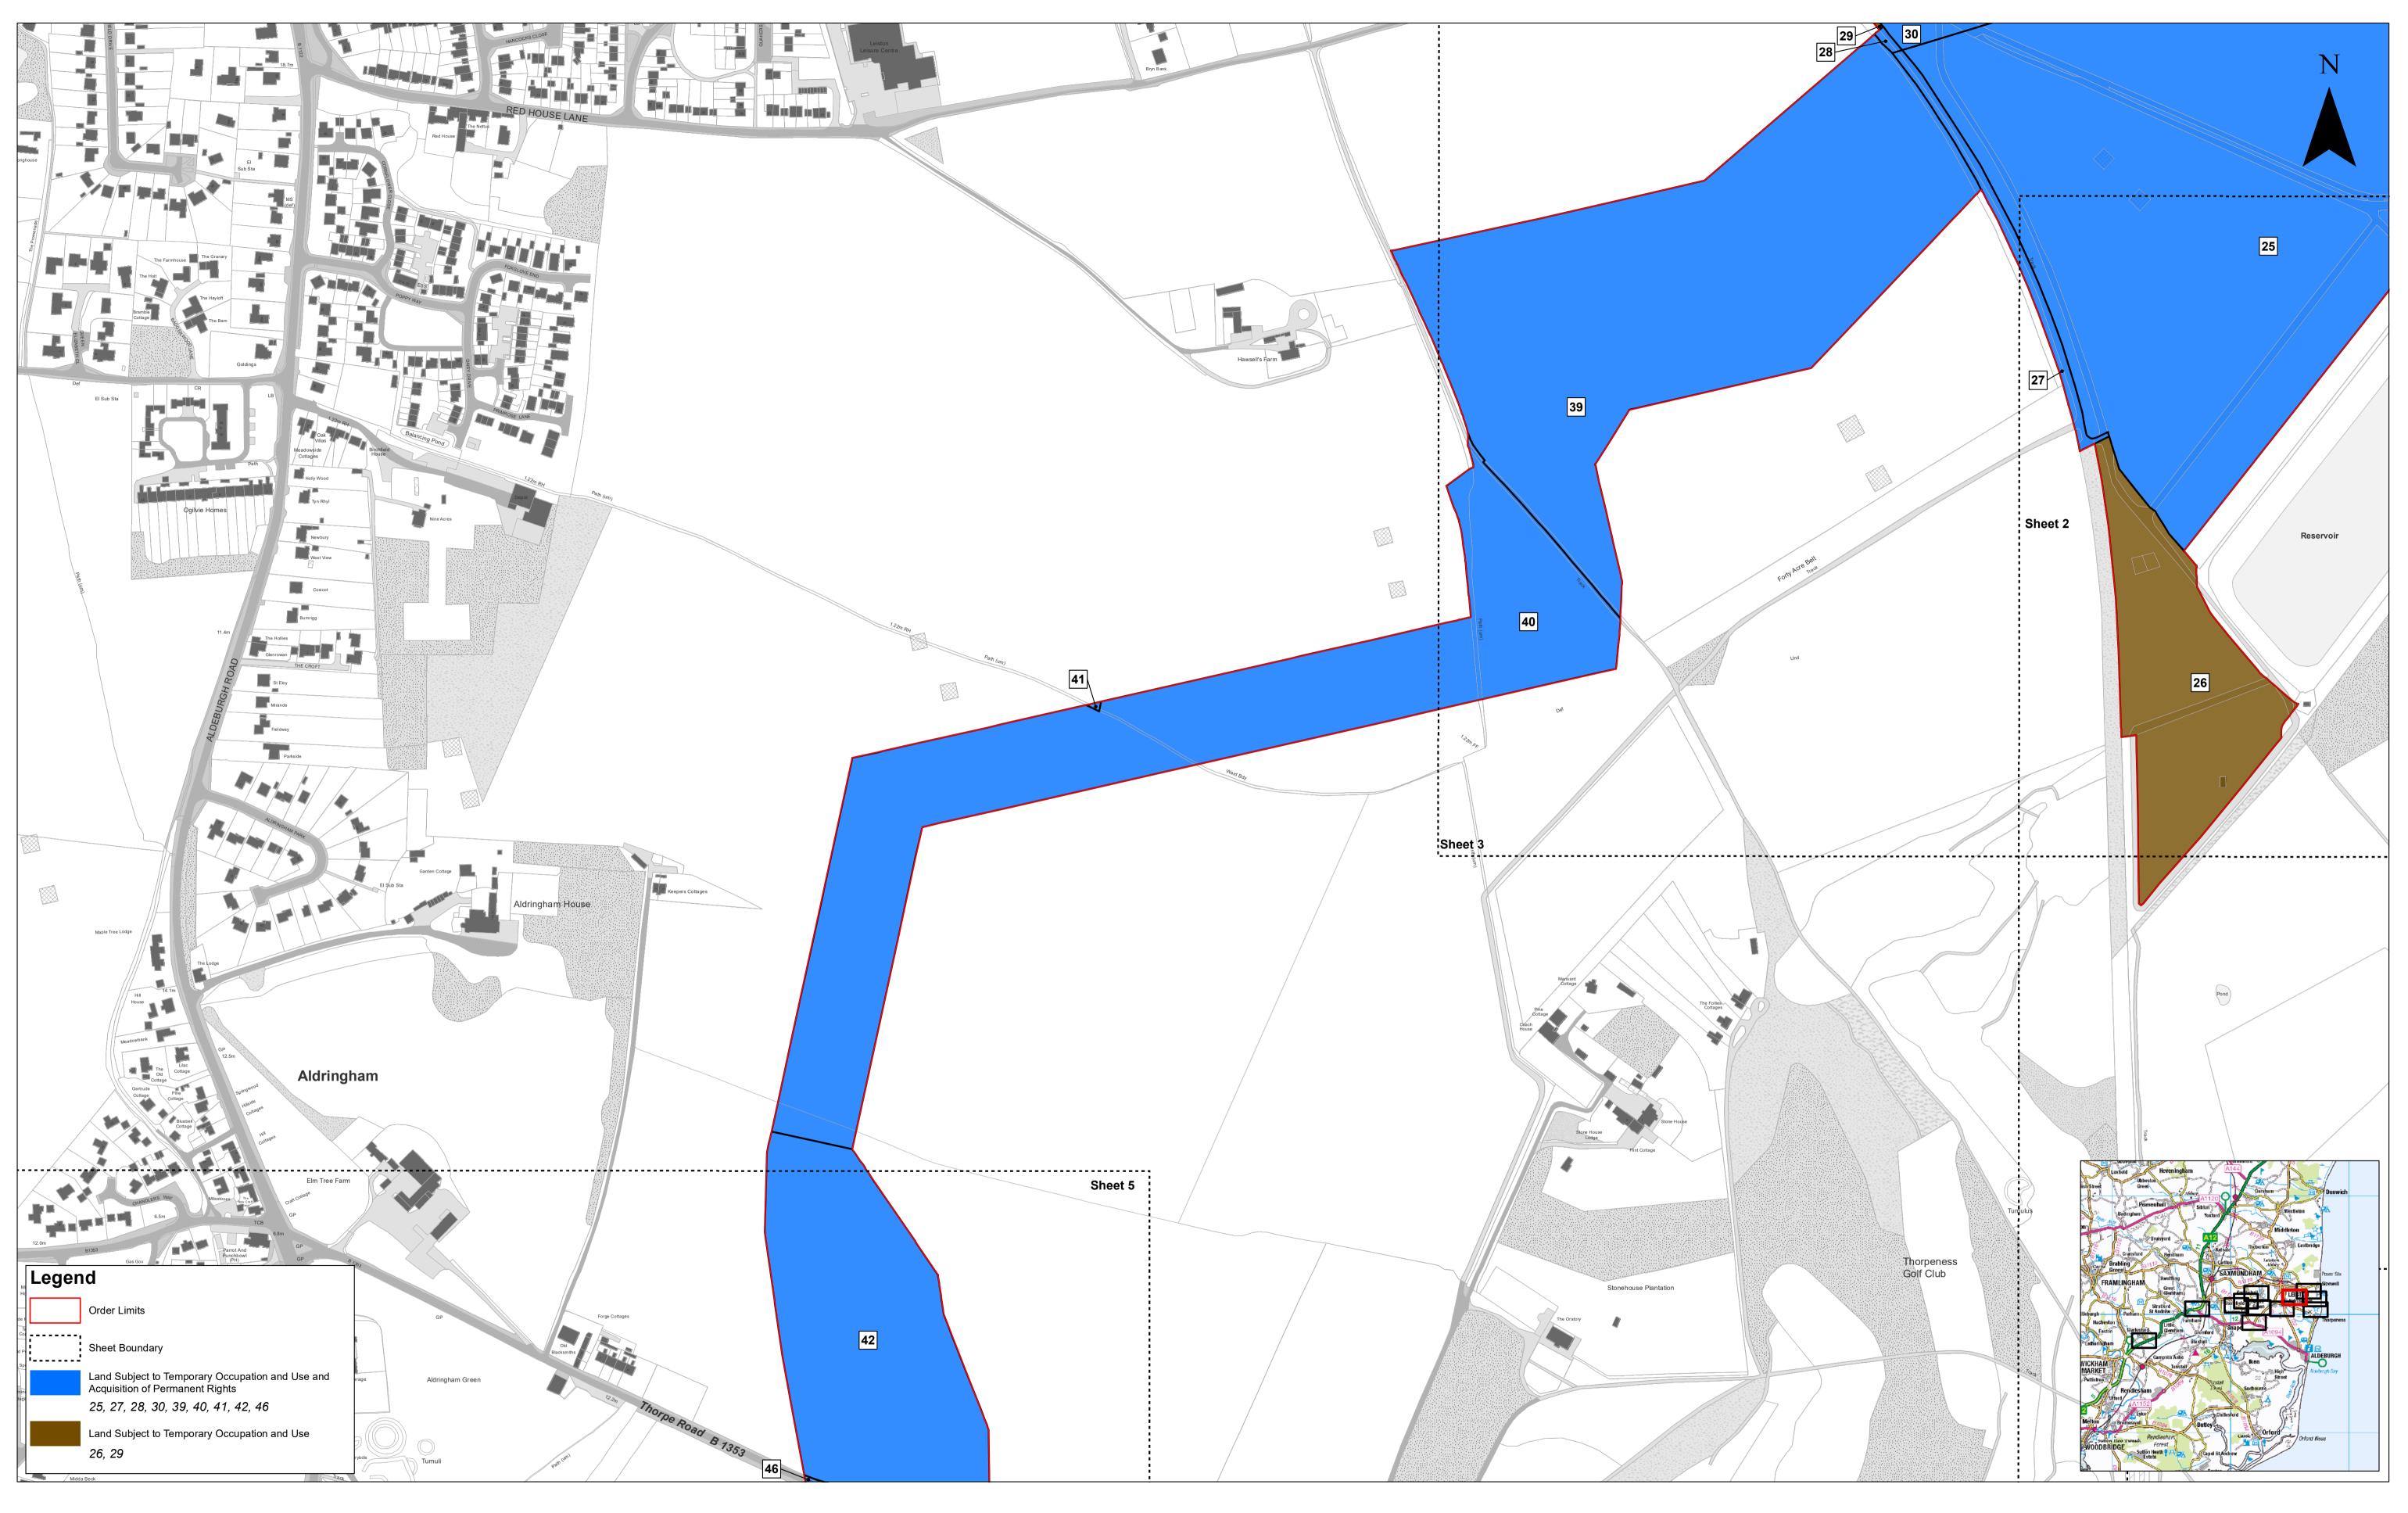

C:\Users\PHILREES\Dalcour Maclaren\East Anglia ONE North Project - Geomatics\01 DM Plans\20210518\_180477\_PLN\_EA2\_DCO\_LandPlans\_p1.mxd

APFP Ref: 5(2)(i)

Doc ref: 2.2.2

| _ |     |            | PR | Sixth Issue - Removed plot 10,<br>amended Plots 12 and 13<br>Fifth Issue - Amended Plot 13 | Prepared: | PR | 1:2,500 Metres Coords:   Scale @ A1 0 50 100 200 647,090 261,285                                                                                                                                                                                                                                                                                         | East Anglia TWO Offshore                            |
|---|-----|------------|----|--------------------------------------------------------------------------------------------|-----------|----|----------------------------------------------------------------------------------------------------------------------------------------------------------------------------------------------------------------------------------------------------------------------------------------------------------------------------------------------------------|-----------------------------------------------------|
|   | 01  | 07/10/2019 | PR | First Issue                                                                                | Checked:  | IM | L<br>purce: © Crown copyright and database rights 2021. Ordnance Survey 0100031673.<br>nis map has been produced to the latest known information at the time of issue, and has been produced for your information only.<br>ease consult with the SPR GIS team to ensure the content is still current before using the information contained on this map. | Land Plans (Onshore)<br>Sheet Number: Sheet 2 of 12 |
|   | Rev | Date       | Ву | Comment                                                                                    | Approved: | ΗH | o the fullest extent permitted by law, we accept no responsibility or liability (whether in contract, tort (including negligence) or otherwise in respect of any rors or omissions in the information contained in the map and shall not be liable for any loss, damage or expense caused by such errors or omissions.                                   | Sheet Number. Sheet 2 01 12                         |

C:\Users\PHILREES\Dalcour Maclaren\East Anglia ONE North Project - Geomatics\01 DM Plans\20210521\_180477\_PLN\_EA2\_DCO\_LandPlans\_p2.mxd

| Bigito   |            | 500_1.2                  |
|----------|------------|--------------------------|
| Rev      | 06         | British National<br>Grid |
| Date     | 21/05/2021 | • • • • •                |
| APFP Ret | f: 5(2)(i) | Doc ref: 2.2.2           |
|          |            |                          |