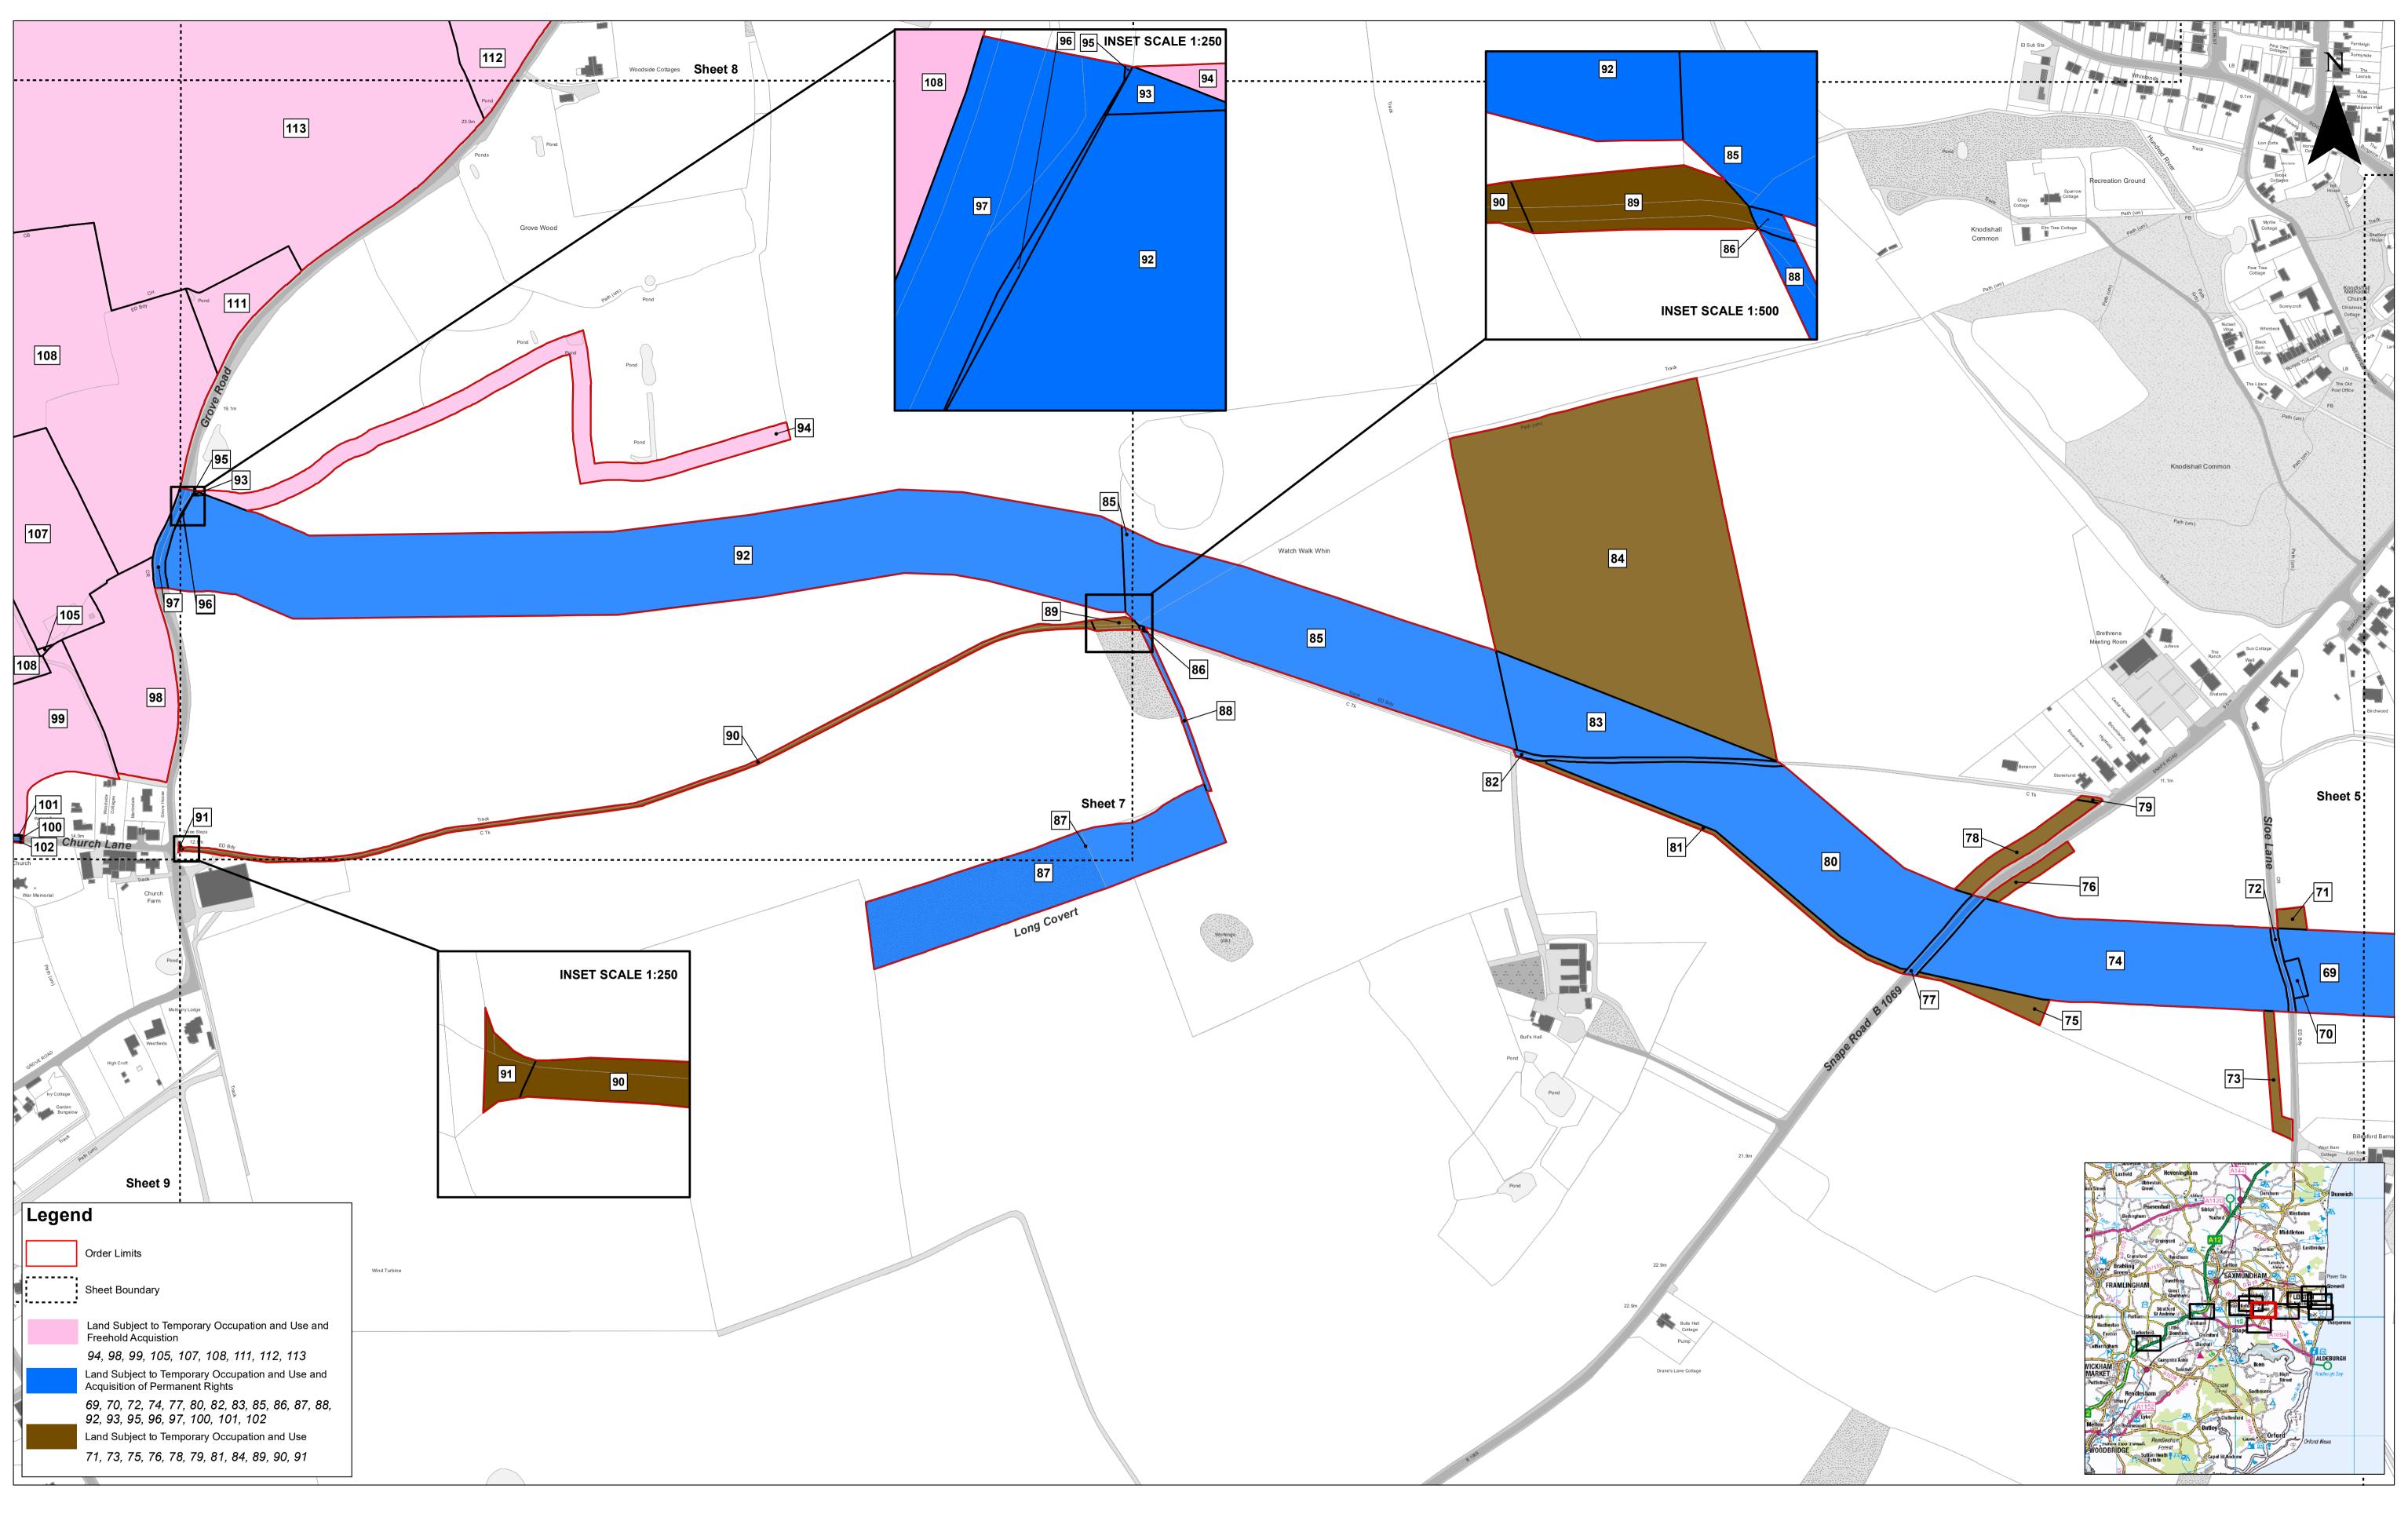

|   | 06 2 | 21/05/2021 | PRSixth Issue - Removed plot 10,<br>amended Plots 12 and 13 |           | 1:2,500 Metres Coords:<br>642.357 260.597 East Anglia TWO Offsho                                                                                                                                                                                                                                                                                                                                                                                                                                                                                                                                                                                         | ore Wind Farm | 180477_PLN_DCO_1.6         |
|---|------|------------|-------------------------------------------------------------|-----------|----------------------------------------------------------------------------------------------------------------------------------------------------------------------------------------------------------------------------------------------------------------------------------------------------------------------------------------------------------------------------------------------------------------------------------------------------------------------------------------------------------------------------------------------------------------------------------------------------------------------------------------------------------|---------------|----------------------------|
|   | 05   | 16/04/2021 | PR Fifth Issue - Amended Plot 13                            | Prepared: | $_{PR}$ Scale @ A1 0 50 100 200 012,000 200                                                                                                                                                                                                                                                                                                                                                                                                                                                                                                                                                                                                              | Rev           | 06 British National        |
|   | 01   | 07/10/2019 | PR First Issue                                              | Checked:  | IM Source: © Crown copyright and database rights 2020. Ordnance Survey 0100031673.<br>This map has been produced to the latest known information at the time of issue, and has been produced for your information only.<br>Please consult with the SPR GIS team to ensure the content is still current before using the information contained on this map.<br>To the fullest externa permitted by law we accord to grave the content is still current before using the information contained on this map.<br>To the fullest externa permitted by law we accord to grave the content is still current before using the information contained on this map. | Date          | Grid<br>21/05/2021 OSGB36  |
| F | Rev  | Date       | By Comment                                                  | Approved: | HH H                                                                                                                                                                                                                                                                                                                                                                                                                                                                                                                                                                                                                                                     | APFP Re       | ef: 5(2)(i) Doc ref: 2.2.2 |

C:\Users\PHILREES\Dalcour Maclaren\East Anglia ONE North Project - Geomatics\01 DM Plans\20210521\_180477\_PLN\_EA2\_DCO\_LandPlans\_p6.mxd

| SCOTTISHPOWER |
|---------------|
|               |

| 06  | 21/05/2021 | PRSixth Issue - Removed plot 10,<br>amended Plots 12 and 13 |           |    | 1:2,500                         |                   |                 |                                     | Metres                                                                        | Coords:         | East Anglia TWO Offshore Wind Farm                  | Drg No | 180477_PLN_ | DCO_1.7          |
|-----|------------|-------------------------------------------------------------|-----------|----|---------------------------------|-------------------|-----------------|-------------------------------------|-------------------------------------------------------------------------------|-----------------|-----------------------------------------------------|--------|-------------|------------------|
| 05  | 16/04/2021 | PR Fifth Issue - Amended Plot 13                            | Prepared: | PR | Scale @ A1                      | 0                 | 50              | 100                                 | 200                                                                           | 641,305 260,537 |                                                     | Rev    | 06          | British National |
| 01  | 07/10/2019 | PR First Issue                                              | Checked:  | IM | This map has been produced      | o the latest know | vn information  |                                     | been produced for your information or<br>e information contained on this map. | nly.            | Land Plans (Onshore)<br>Sheet Number: Sheet 7 of 12 | Date   | 21/05/2021  | Grid<br>OSGB36   |
| Rev | Date       | By Comment                                                  | Approved: | нн | To the fullest extent permitted | by law, we accep  | ot no responsib | bility or liability (whether in cor | ntract, tort (including negligence) or othoss, damage or expense caused by su |                 |                                                     | APFP R | ef: 5(2)(i) | Doc ref: 2.2.2   |