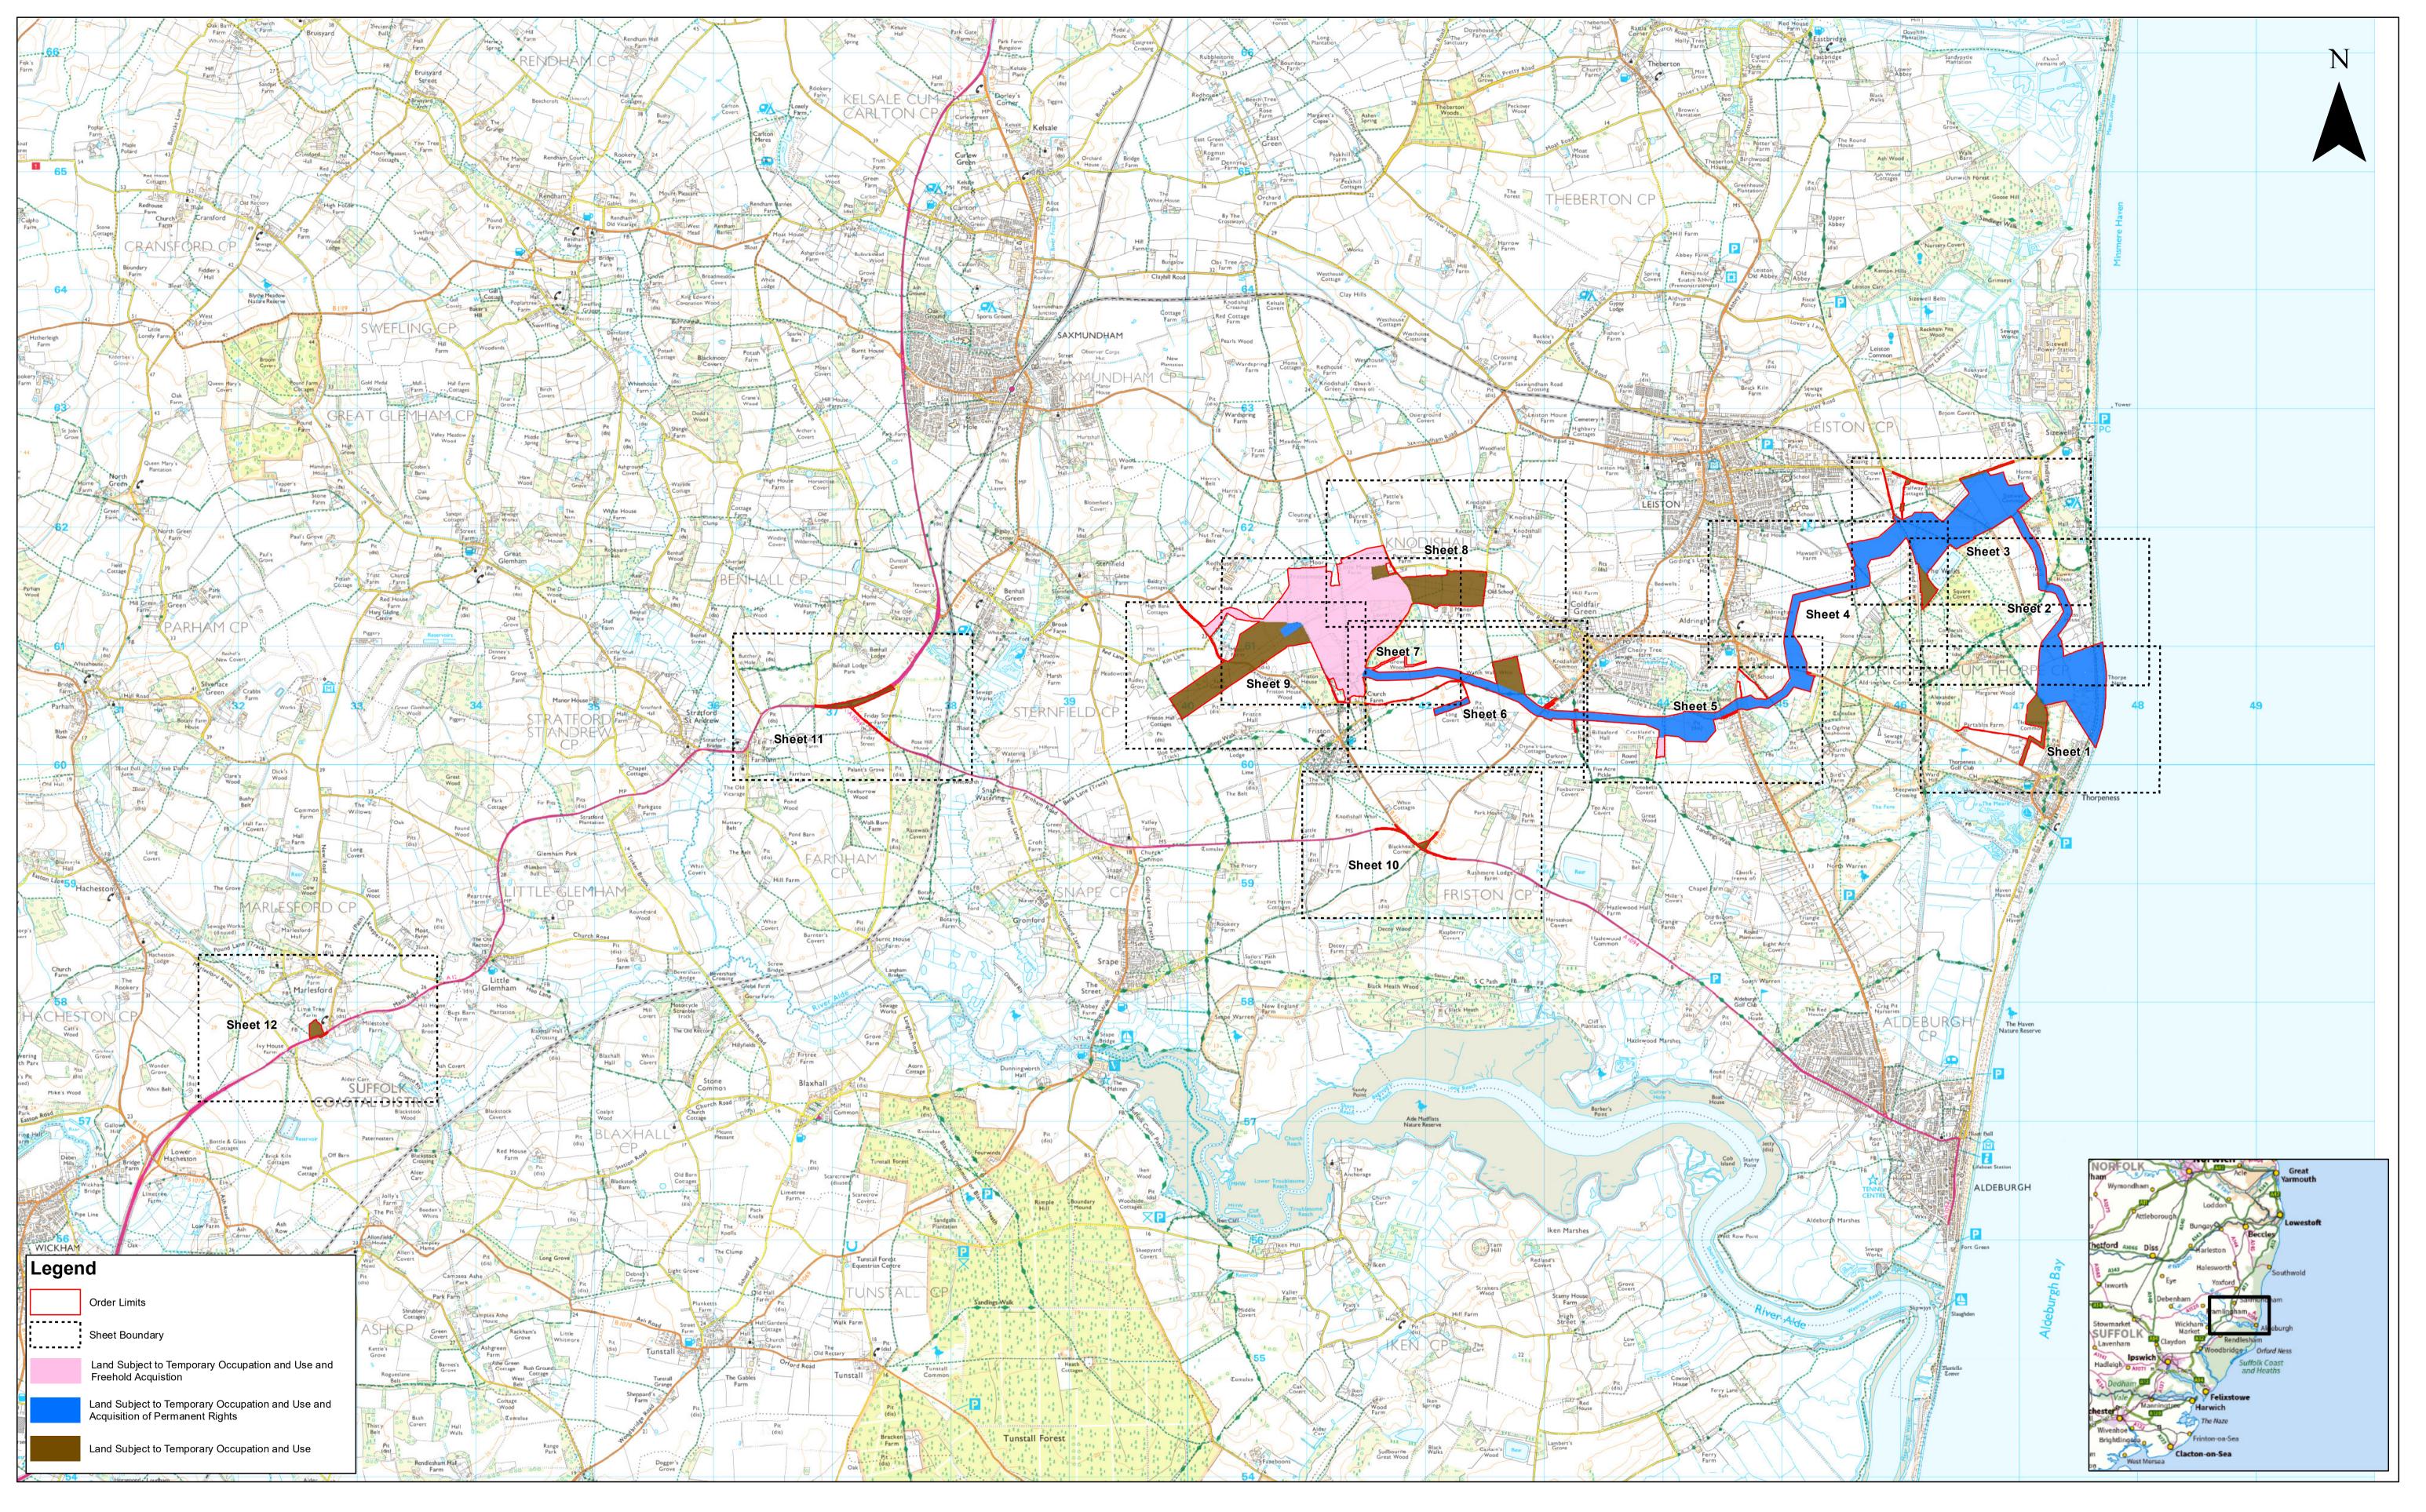

| 06 2 | 21/05/2021 | PR Sixth Issue - Removed plot 10, amended Plots 12 and 13 |           | 1:25,000 Metres Coords:                                                                                                                                                                                                                                                                                                                                                                                                                                                                                                                                                                                                                                                                                                                   | East Anglia TWO Offshore Wind Farm             | Drg No | 180477_PLN_I | DCO_1.0          |
|------|------------|-----------------------------------------------------------|-----------|-------------------------------------------------------------------------------------------------------------------------------------------------------------------------------------------------------------------------------------------------------------------------------------------------------------------------------------------------------------------------------------------------------------------------------------------------------------------------------------------------------------------------------------------------------------------------------------------------------------------------------------------------------------------------------------------------------------------------------------------|------------------------------------------------|--------|--------------|------------------|
| 05 1 | 6/04/2021  | PR Fifth Issue - Amended Plot 13                          | Prepared: | $\begin{array}{c c c c c c c c c c c c c c c c c c c $                                                                                                                                                                                                                                                                                                                                                                                                                                                                                                                                                                                                                                                                                    |                                                | Rev    | 06           | British National |
| 01 0 | 07/10/2019 | PR First Issue                                            | Checked:  |                                                                                                                                                                                                                                                                                                                                                                                                                                                                                                                                                                                                                                                                                                                                           | _and Plans (Onshore)<br>Key Plan: Sheet 1 of 1 | Date   | 21/05/2021   | Grid<br>OSGB36   |
| Rev  | Date       | By Comment                                                | Approved: | To the function of the function of the second se |                                                | APFP R | ef: 5(2)(i)  | Doc ref: 2.2.2   |

C:\Users\PHILREES\Dalcour Maclaren\East Anglia ONE North Project - Geomatics\01 DM Plans\20210521\_180477\_PLN\_EA2\_DCO\_LandPlans\_KeyPlan\_p0.mxd

| Rev | Date       | Ву | Comment                                                   | Approved: | HH |                                   |                 |                      |                         | or any loss, damage or expense caused by such                                                           |                        |                                                     |
|-----|------------|----|-----------------------------------------------------------|-----------|----|-----------------------------------|-----------------|----------------------|-------------------------|---------------------------------------------------------------------------------------------------------|------------------------|-----------------------------------------------------|
| -   |            |    |                                                           |           |    | To the fullest extent permitted h |                 | cont no rosponsibili | ity or liability (whath | ar in contract, tort (including pogligonce) or other                                                    | vise in respect of any | Sheet Number. Sheet 1 01 12                         |
| 01  | 07/10/2019 | PR | First Issue                                               | Checked:  | IM |                                   | o the latest kn | rown information at  | t the time of issue, a  | 73.<br>Ind has been produced for your information only.<br>Jsing the information contained on this map. |                        | Land Plans (Onshore)<br>Sheet Number: Sheet 1 of 12 |
| 05  | 16/04/2021 | PR | Fifth Issue - Amended Plot 13                             | Prepared: | PR | Scale @ A1                        | 0               | 50                   | 100                     | 200                                                                                                     | 647,182 260,382        |                                                     |
| 06  | 21/05/2021 | PR | Sixth Issue - Removed plot 10,<br>amended Plots 12 and 13 |           |    | 1:2,500                           |                 |                      |                         | Metres                                                                                                  | Coords:                | East Anglia TWO Offshore                            |