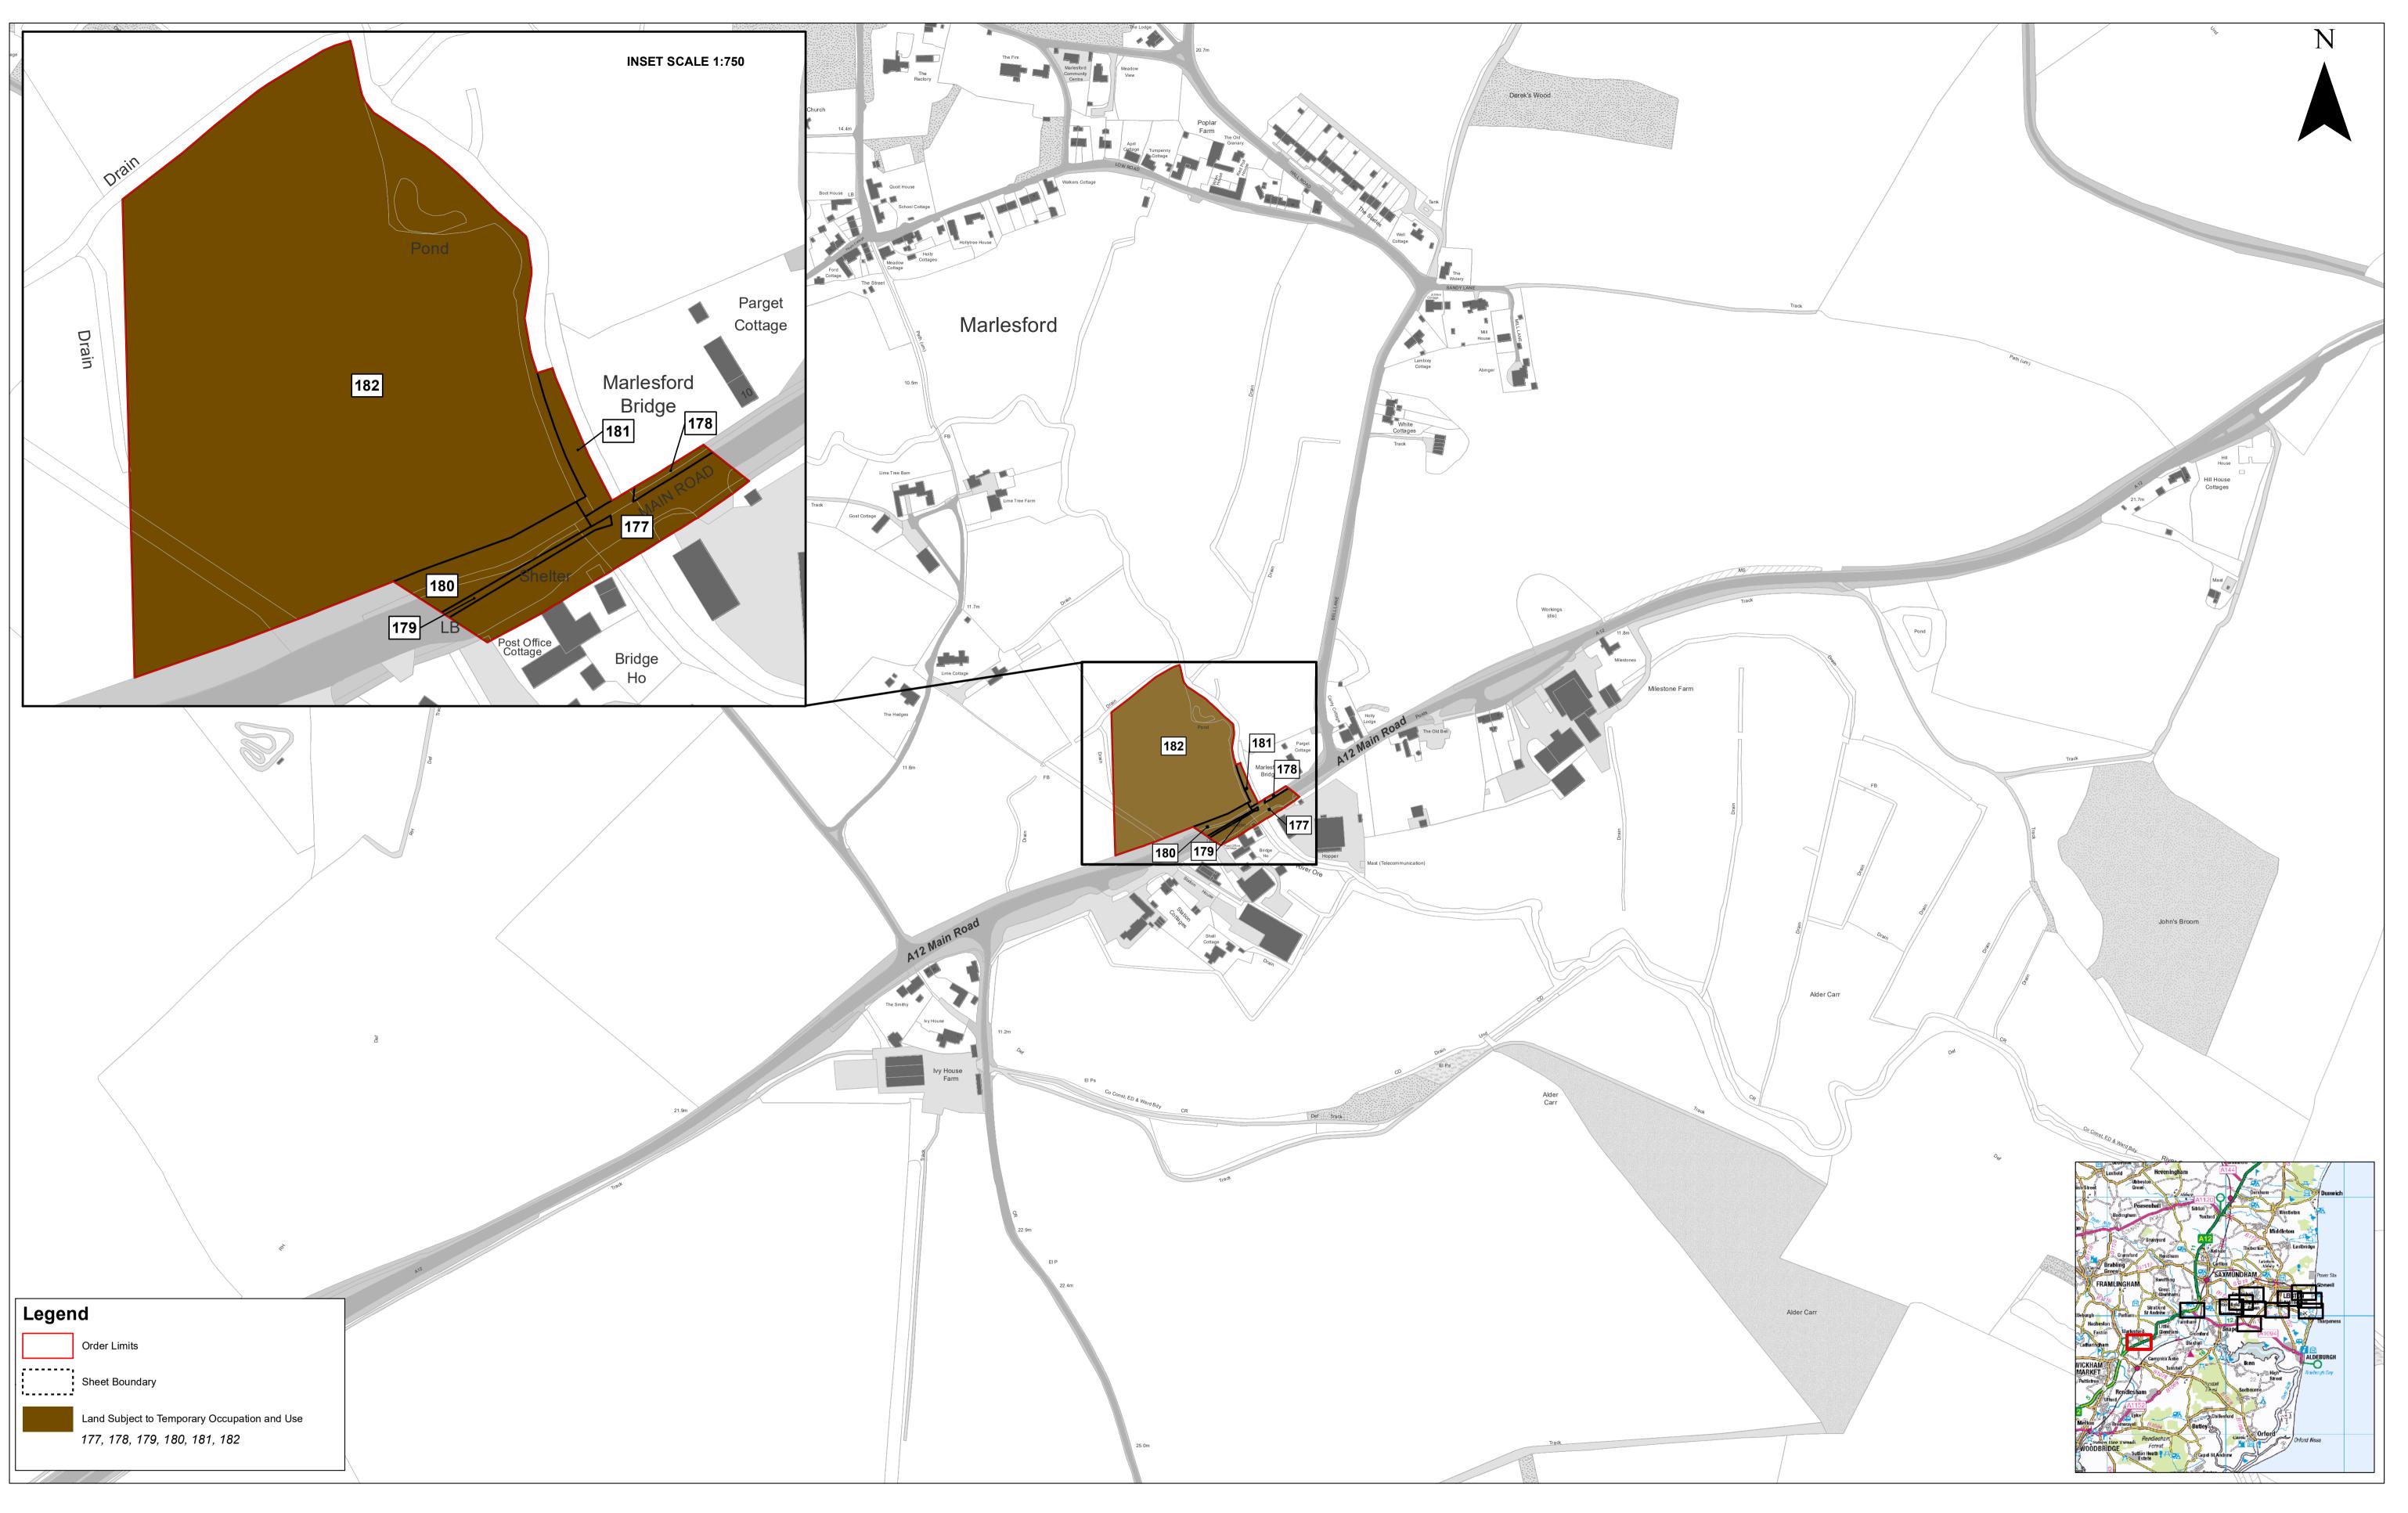

| 06 2 | 21/05/2021 | PR Sixth Issue - Removed plot 10, amended Plots 12 and 13 |           | 1:25,000 Metres Coords:                                                                                                                                                                                                                                                                                                                                                                                                                                                                                                                                                                                                                                                                                                                   | East Anglia TWO Offshore Wind Farm             | Drg No | 180477_PLN_I | DCO_1.0          |
|------|------------|-----------------------------------------------------------|-----------|-------------------------------------------------------------------------------------------------------------------------------------------------------------------------------------------------------------------------------------------------------------------------------------------------------------------------------------------------------------------------------------------------------------------------------------------------------------------------------------------------------------------------------------------------------------------------------------------------------------------------------------------------------------------------------------------------------------------------------------------|------------------------------------------------|--------|--------------|------------------|
| 05 1 | 6/04/2021  | PR Fifth Issue - Amended Plot 13                          | Prepared: | $\begin{array}{c c c c c c c c c c c c c c c c c c c $                                                                                                                                                                                                                                                                                                                                                                                                                                                                                                                                                                                                                                                                                    |                                                | Rev    | 06           | British National |
| 01 0 | 07/10/2019 | PR First Issue                                            | Checked:  |                                                                                                                                                                                                                                                                                                                                                                                                                                                                                                                                                                                                                                                                                                                                           | _and Plans (Onshore)<br>Key Plan: Sheet 1 of 1 | Date   | 21/05/2021   | Grid<br>OSGB36   |
| Rev  | Date       | By Comment                                                | Approved: | To the function of the function of the second se |                                                | APFP R | ef: 5(2)(i)  | Doc ref: 2.2.2   |