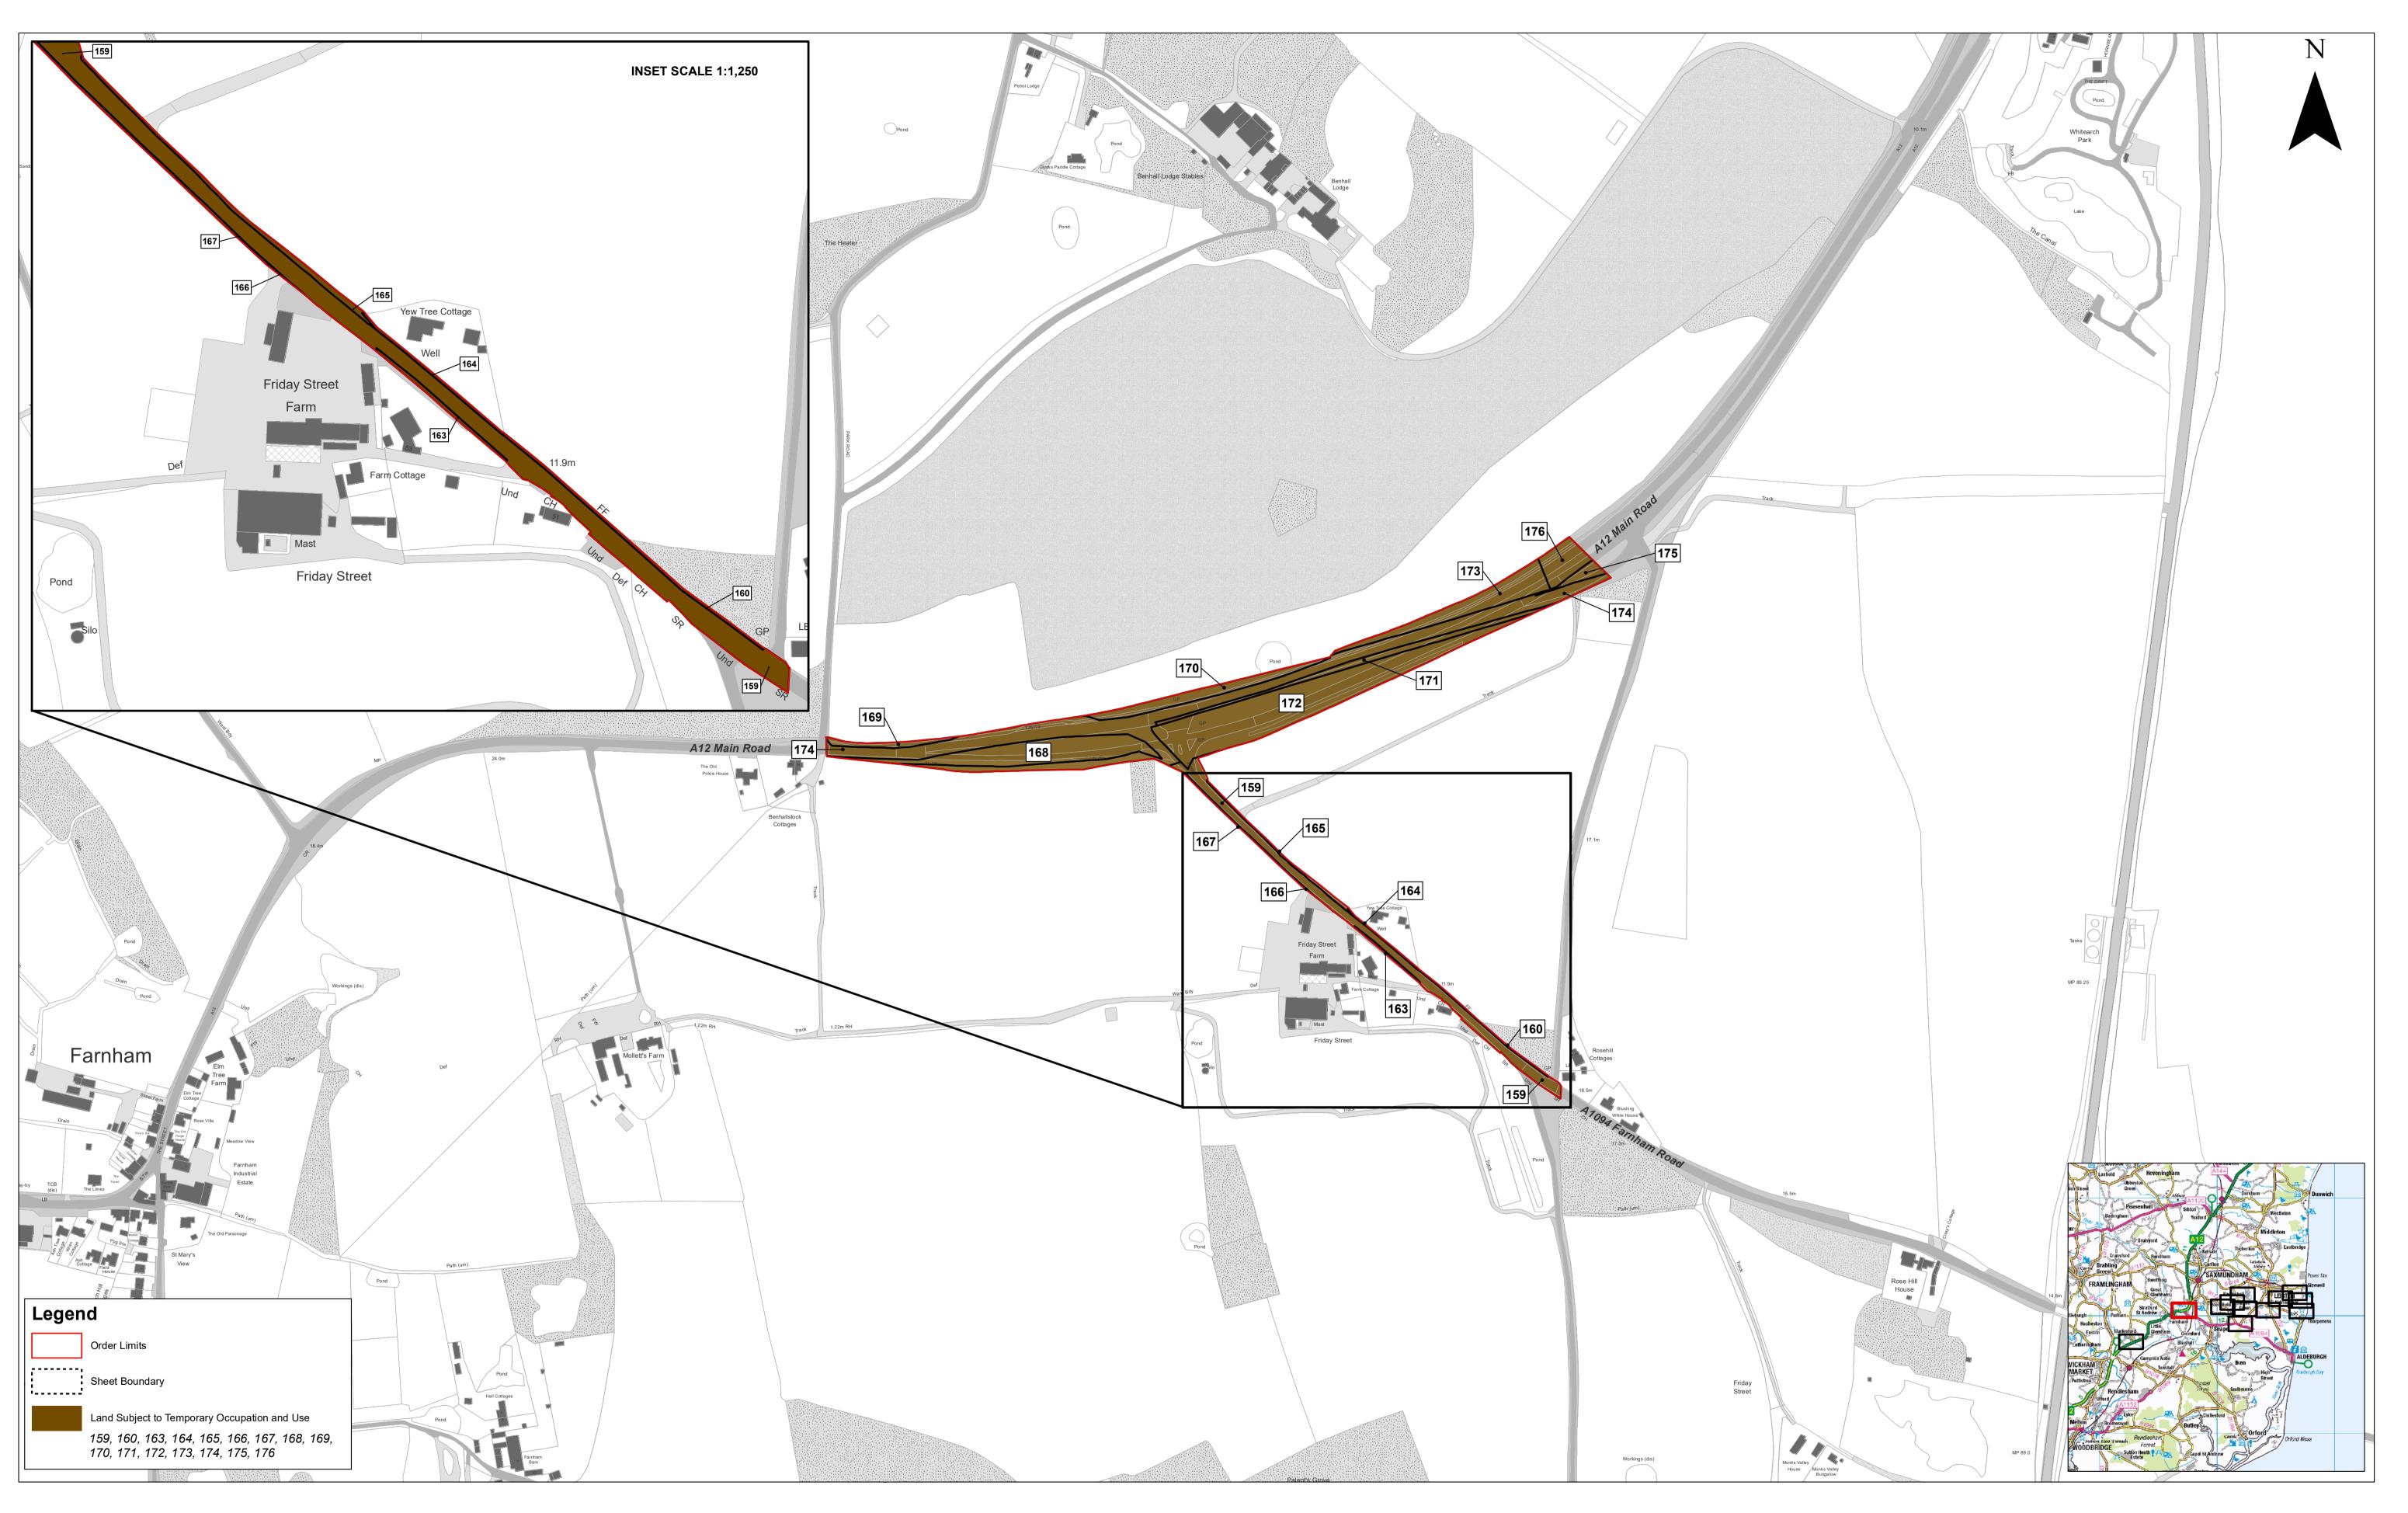

|   | 06 2 | 21/05/2021 | PRSixth Issue - Removed plot 10,<br>amended Plots 12 and 13 |           | 1:2,500 Metres Coords:<br>642.357 260.597 East Anglia TWO Offsho                                                                                                                                                                                                                                                                                                                                                                                                                                                                                                                                                                                         | ore Wind Farm | 180477_PLN_DCO_1.6         |
|---|------|------------|-------------------------------------------------------------|-----------|----------------------------------------------------------------------------------------------------------------------------------------------------------------------------------------------------------------------------------------------------------------------------------------------------------------------------------------------------------------------------------------------------------------------------------------------------------------------------------------------------------------------------------------------------------------------------------------------------------------------------------------------------------|---------------|----------------------------|
|   | 05   | 16/04/2021 | PR Fifth Issue - Amended Plot 13                            | Prepared: | $_{PR}$ Scale @ A1 0 50 100 200 012,000 200                                                                                                                                                                                                                                                                                                                                                                                                                                                                                                                                                                                                              | Rev           | 06 British National        |
|   | 01   | 07/10/2019 | PR First Issue                                              | Checked:  | IM Source: © Crown copyright and database rights 2020. Ordnance Survey 0100031673.<br>This map has been produced to the latest known information at the time of issue, and has been produced for your information only.<br>Please consult with the SPR GIS team to ensure the content is still current before using the information contained on this map.<br>To the fullest externa permitted by law we accord to grave the content is still current before using the information contained on this map.<br>To the fullest externa permitted by law we accord to grave the content is still current before using the information contained on this map. | Date          | Grid<br>21/05/2021 OSGB36  |
| F | Rev  | Date       | By Comment                                                  | Approved: | HH H                                                                                                                                                                                                                                                                                                                                                                                                                                                                                                                                                                                                                                                     | APFP Re       | ef: 5(2)(i) Doc ref: 2.2.2 |