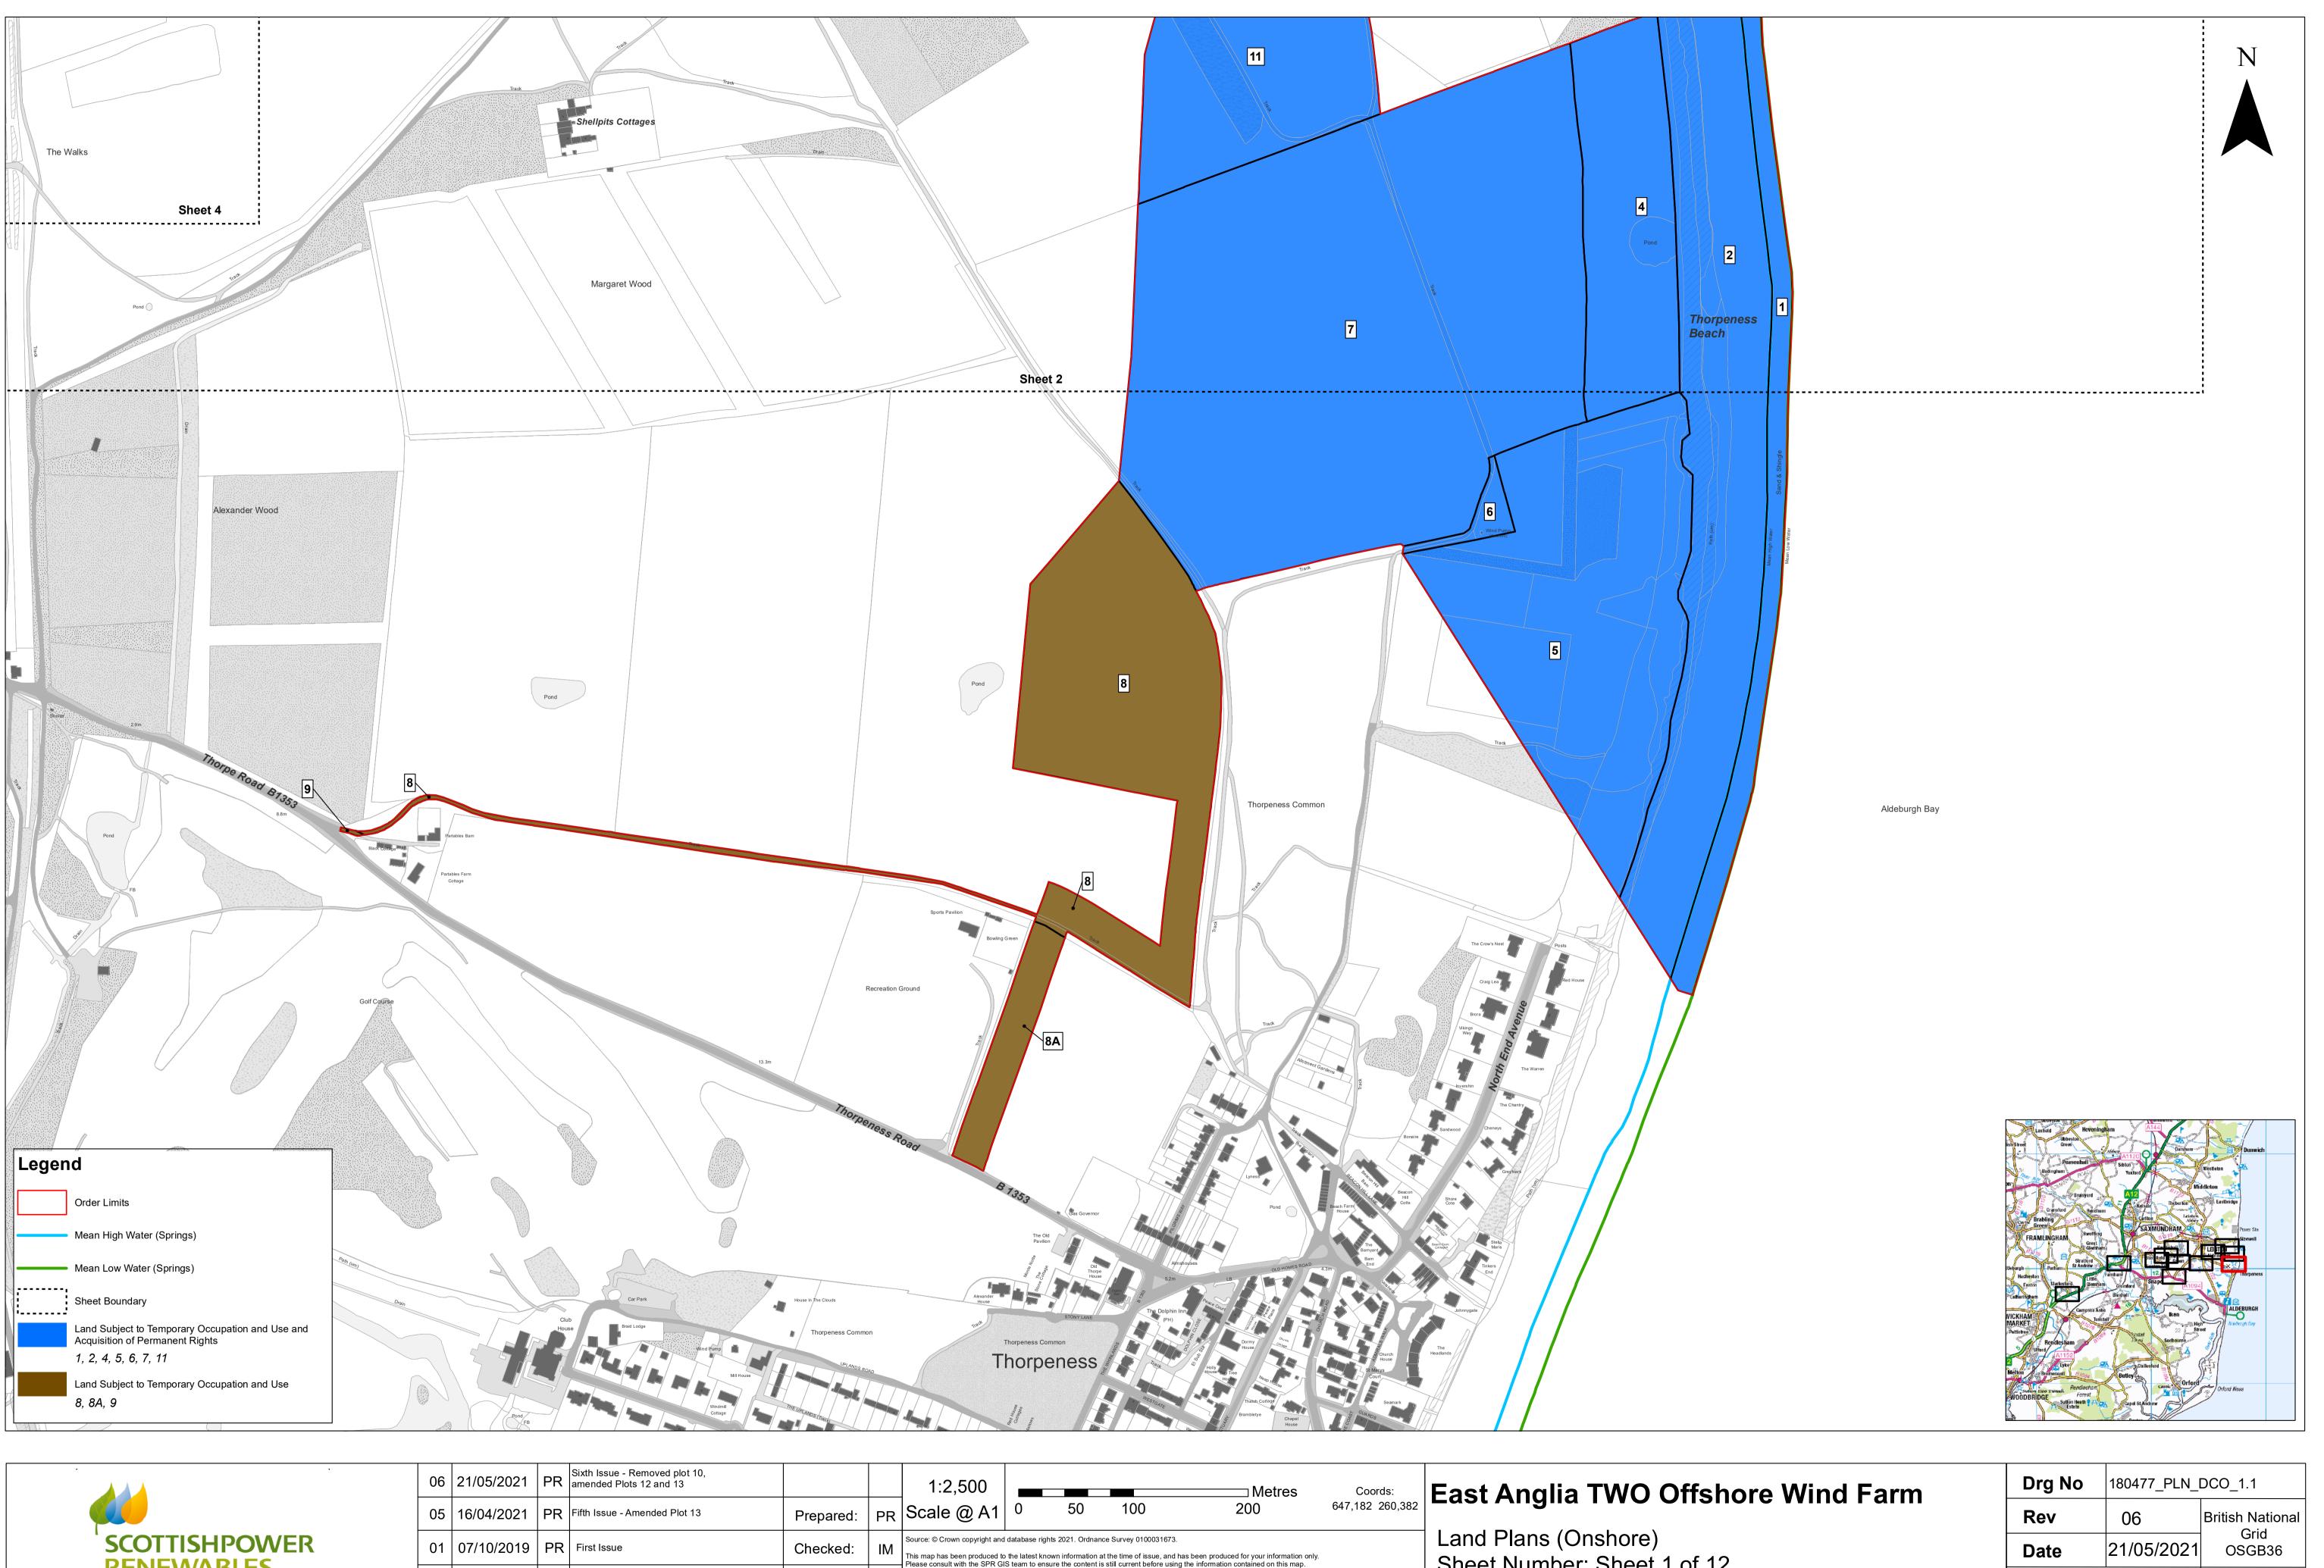

C:\Users\PHILREES\Dalcour Maclaren\East Anglia ONE North Project - Geomatics\01 DM Plans\20210521\_180477\_PLN\_EA2\_DCO\_LandPlans\_KeyPlan\_p0.mxd

| Rev | Date       | Ву | Comment                                                   | Approved: | HH |                                   |                 |                      |                         | or any loss, damage or expense caused by such                                                           |                        |                                                     |
|-----|------------|----|-----------------------------------------------------------|-----------|----|-----------------------------------|-----------------|----------------------|-------------------------|---------------------------------------------------------------------------------------------------------|------------------------|-----------------------------------------------------|
| -   |            |    |                                                           |           |    | To the fullest extent permitted h |                 | cont no rosponsibili | ity or liability (whath | ar in contract, tort (including pogligonce) or other                                                    | vise in respect of any | Sheet Number. Sheet 1 01 12                         |
| 01  | 07/10/2019 | PR | First Issue                                               | Checked:  | IM |                                   | o the latest kn | rown information at  | t the time of issue, a  | 73.<br>Ind has been produced for your information only.<br>Jsing the information contained on this map. |                        | Land Plans (Onshore)<br>Sheet Number: Sheet 1 of 12 |
| 05  | 16/04/2021 | PR | Fifth Issue - Amended Plot 13                             | Prepared: | PR | Scale @ A1                        | 0               | 50                   | 100                     | 200                                                                                                     | 647,182 260,382        |                                                     |
| 06  | 21/05/2021 | PR | Sixth Issue - Removed plot 10,<br>amended Plots 12 and 13 |           |    | 1:2,500                           |                 |                      |                         | Metres                                                                                                  | Coords:                | East Anglia TWO Offshore                            |