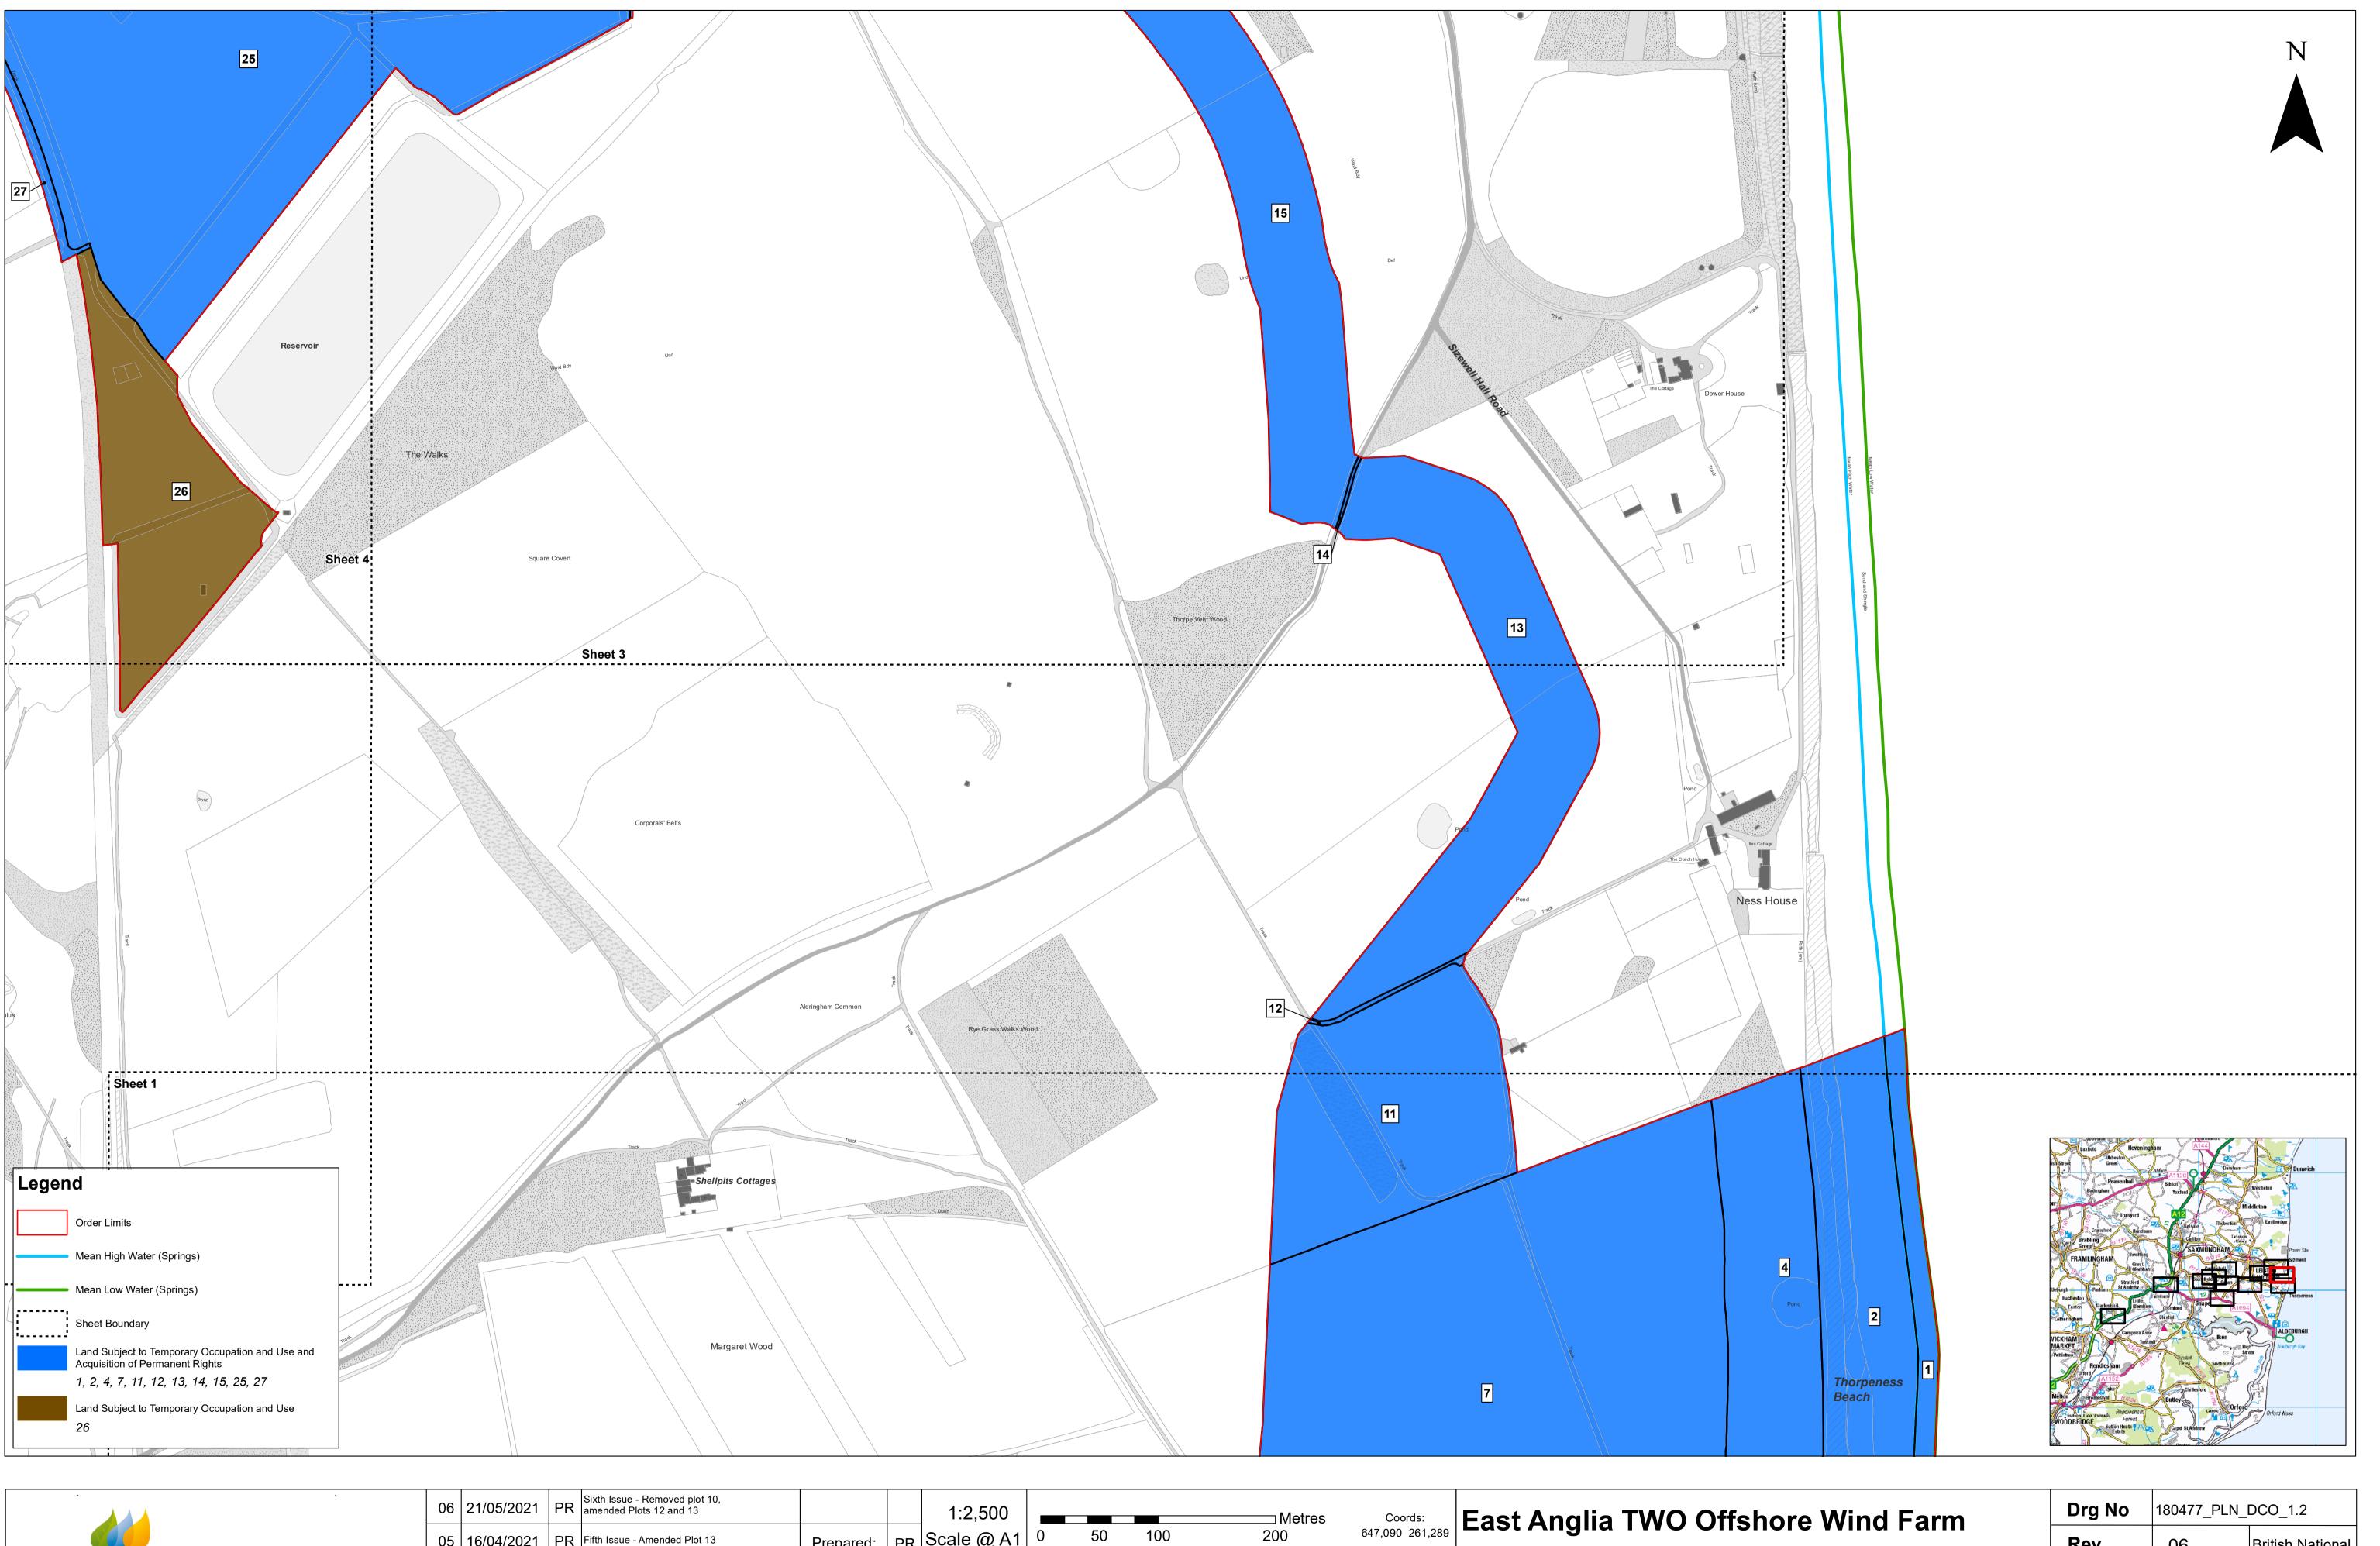

C:\Users\PHILREES\Dalcour Maclaren\East Anglia ONE North Project - Geomatics\01 DM Plans\20210518\_180477\_PLN\_EA2\_DCO\_LandPlans\_p1.mxd

APFP Ref: 5(2)(i)

Doc ref: 2.2.2

| _ |     |            | PR | Sixth Issue - Removed plot 10,<br>amended Plots 12 and 13<br>Fifth Issue - Amended Plot 13 | Prepared: | PR | 1:2,500 Metres Coords:   Scale @ A1 0 50 100 200 647,090 261,285                                                                                                                                                                                                                                                                                         | East Anglia TWO Offshore                            |
|---|-----|------------|----|--------------------------------------------------------------------------------------------|-----------|----|----------------------------------------------------------------------------------------------------------------------------------------------------------------------------------------------------------------------------------------------------------------------------------------------------------------------------------------------------------|-----------------------------------------------------|
|   | 01  | 07/10/2019 | PR | First Issue                                                                                | Checked:  | IM | L<br>purce: © Crown copyright and database rights 2021. Ordnance Survey 0100031673.<br>nis map has been produced to the latest known information at the time of issue, and has been produced for your information only.<br>ease consult with the SPR GIS team to ensure the content is still current before using the information contained on this map. | Land Plans (Onshore)<br>Sheet Number: Sheet 2 of 12 |
|   | Rev | Date       | Ву | Comment                                                                                    | Approved: | ΗH | o the fullest extent permitted by law, we accept no responsibility or liability (whether in contract, tort (including negligence) or otherwise in respect of any rors or omissions in the information contained in the map and shall not be liable for any loss, damage or expense caused by such errors or omissions.                                   | Sheet Number. Sheet 2 01 12                         |

C:\Users\PHILREES\Dalcour Maclaren\East Anglia ONE North Project - Geomatics\01 DM Plans\20210521\_180477\_PLN\_EA2\_DCO\_LandPlans\_p2.mxd

| Bigito   |            | 500_1.2                  |
|----------|------------|--------------------------|
| Rev      | 06         | British National<br>Grid |
| Date     | 21/05/2021 | • • • • •                |
| APFP Ret | f: 5(2)(i) | Doc ref: 2.2.2           |
|          |            |                          |