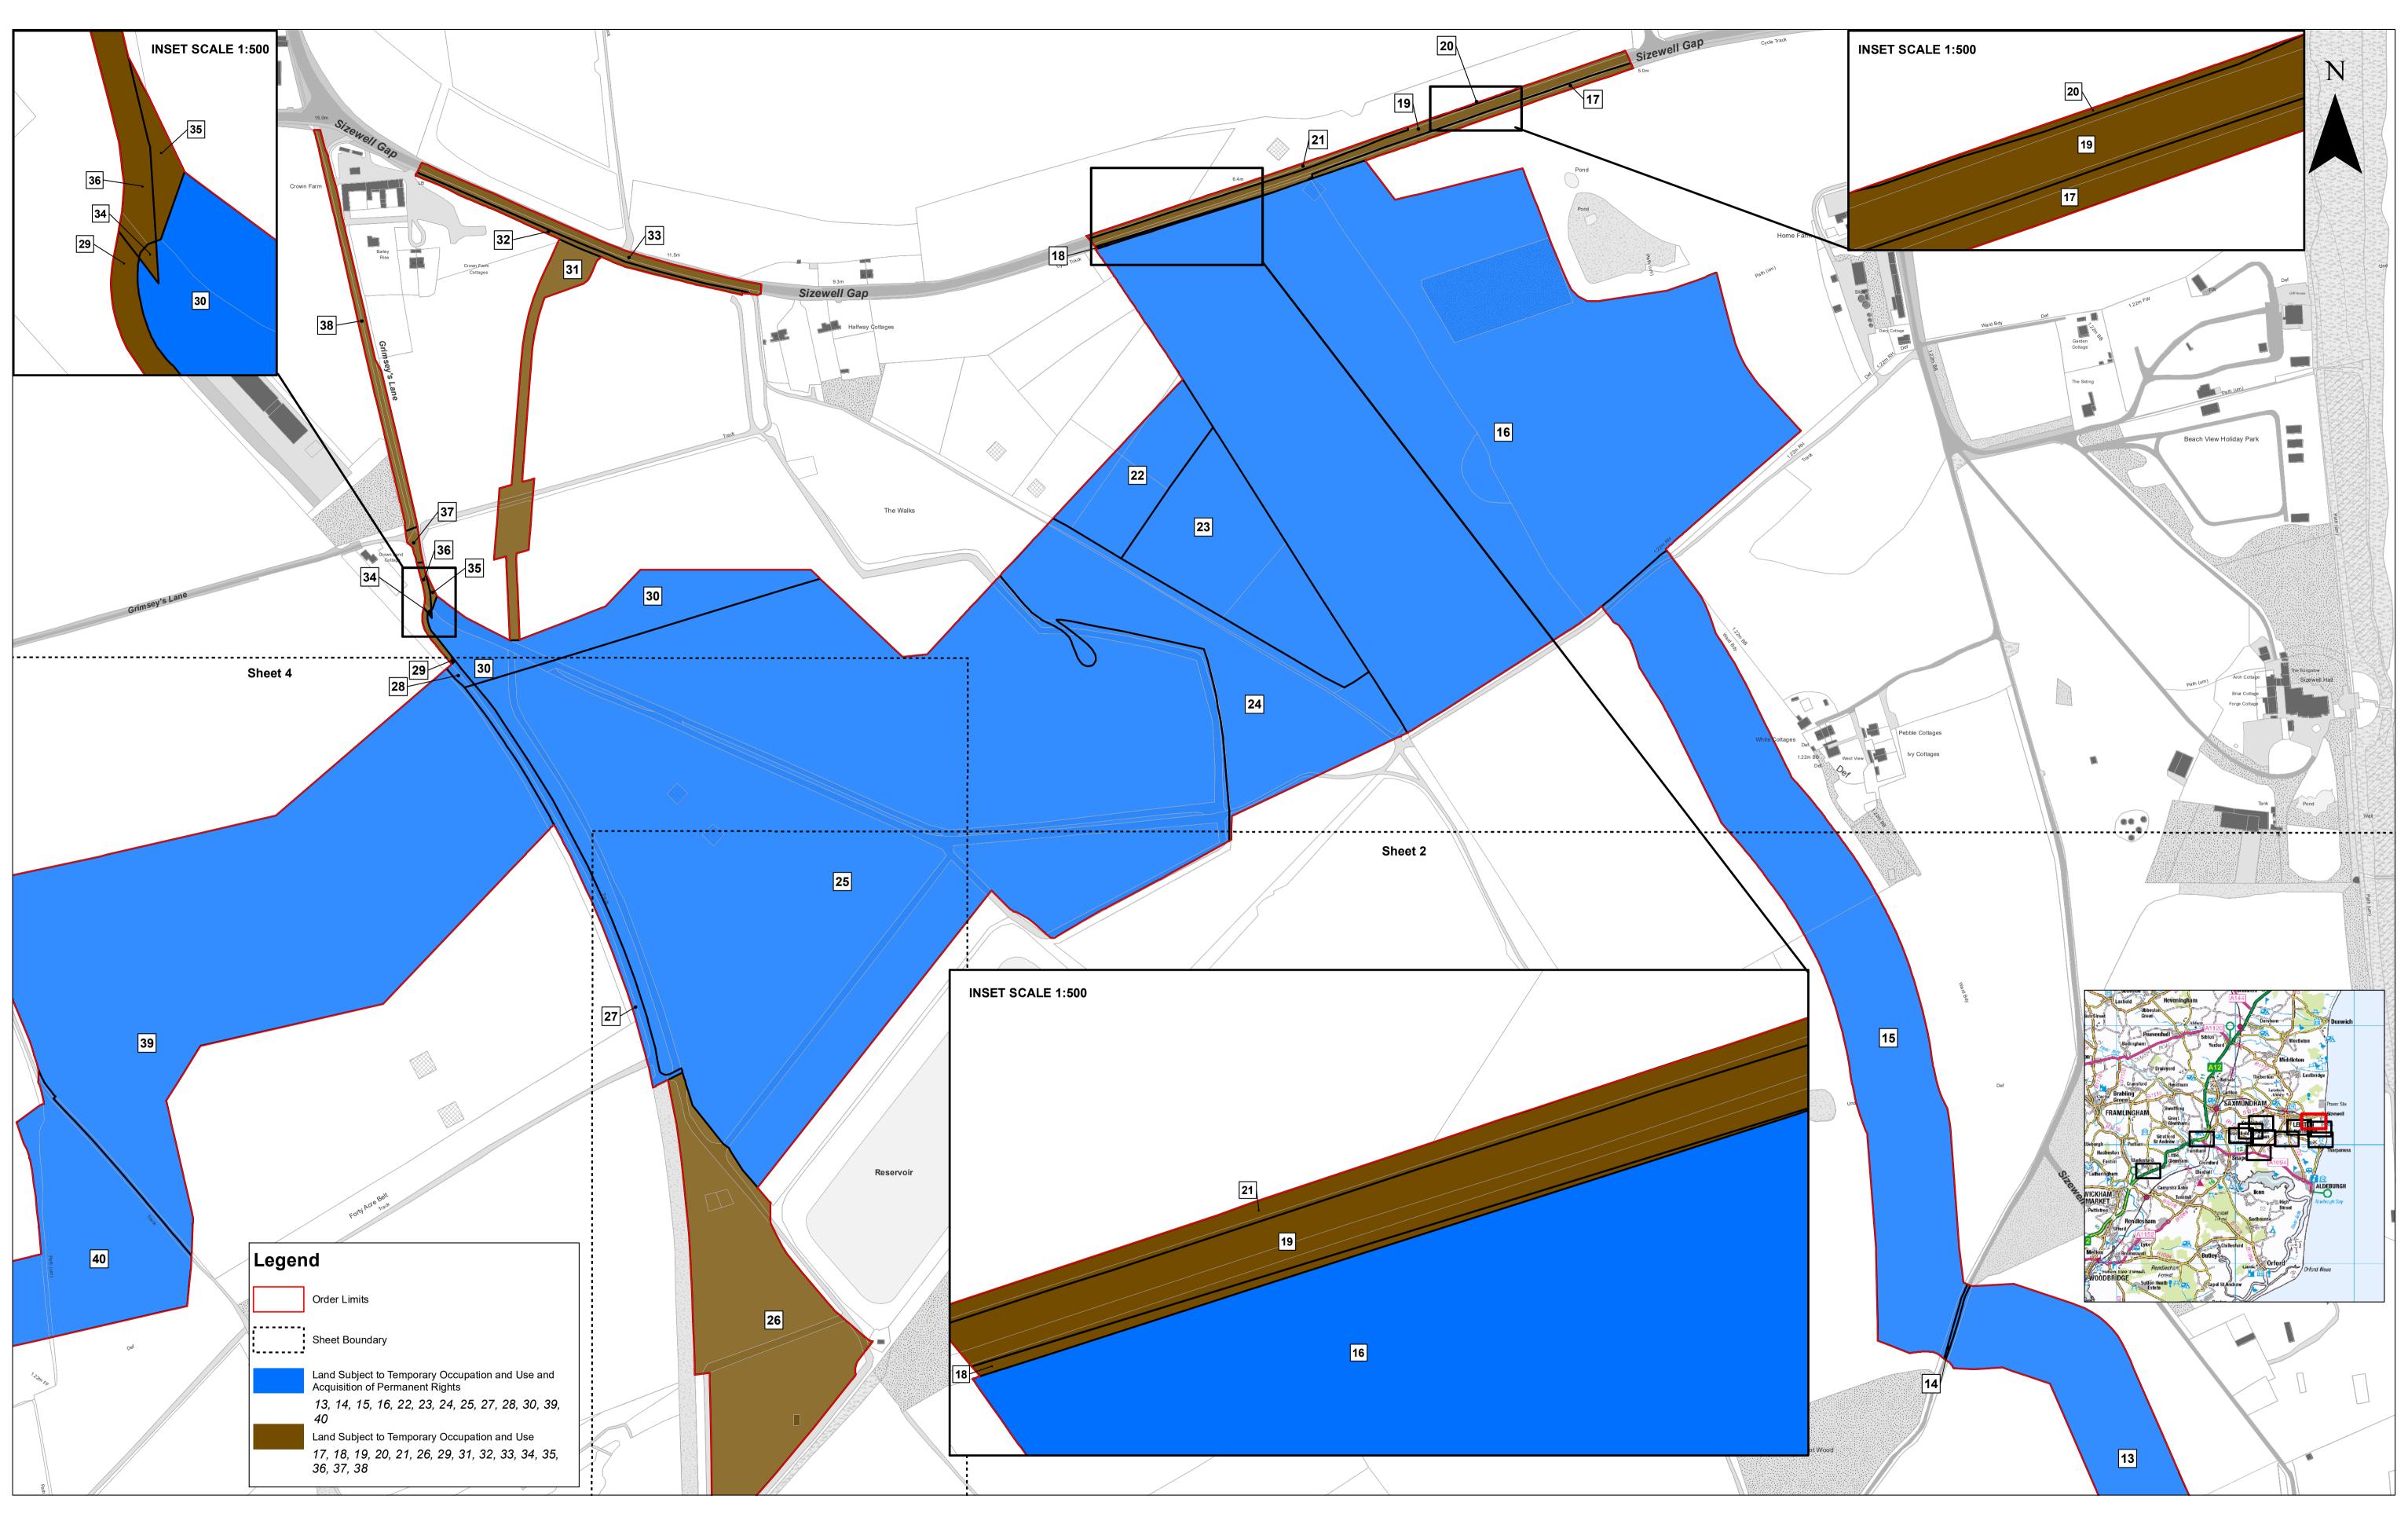

C:\Users\PHILREES\Dalcour Maclaren\East Anglia ONE North Project - Geomatics\01 DM Plans\20210521\_180477\_PLN\_EA2\_DCO\_LandPlans\_p3.mxd

| 06  | 21/05/20 | 021 I | PR              | Sixth Issue - Removed plot 10,<br>amended Plots 12 and 13 |           |    | 1:2,500 Metres Coords: East Anglia TWO Offshore Wind Farm                                                                                                                                                                                                                                                                                                                                                                                                                                                                     | Drg No  | 180477_PLN_DCO_1.4         |
|-----|----------|-------|-----------------|-----------------------------------------------------------|-----------|----|-------------------------------------------------------------------------------------------------------------------------------------------------------------------------------------------------------------------------------------------------------------------------------------------------------------------------------------------------------------------------------------------------------------------------------------------------------------------------------------------------------------------------------|---------|----------------------------|
| 05  | 16/04/20 | 021   | PR <sup>I</sup> | Fifth Issue - Amended Plot 13                             | Prepared: | PR | Scale @ A1 $0$ 50 100 200 043,333 201,437                                                                                                                                                                                                                                                                                                                                                                                                                                                                                     | Rev     | 06 British National        |
| 01  | 07/10/20 | 019   | PR              | First Issue                                               | Checked:  | IM | Source: © Crown copyright and database rights 2020. Ordnance Survey 0100031673.<br>This map has been produced to the latest known information at the time of issue, and has been produced for your information only.<br>Please consult with the SPR GIS team to ensure the content is still current before using the information contained on this map.<br>To the fullest extent permitted by law, we accent to responsibility or liability (whether in contract, tort (including negligence) or otherwise in respect of any. | Date    | Grid<br>21/05/2021 OSGB36  |
| Rev | Date     | ) E   | Ву              | Comment                                                   | Approved: | НН | To the fullest extent permitted by law, we accept no responsibility or liability (whether in contract, tort (including negligence) or otherwise in respect of any errors or omissions in the information contained in the map and shall not be liable for any loss, damage or expense caused by such errors or omissions.                                                                                                                                                                                                     | APFP Re | ef: 5(2)(i) Doc ref: 2.2.2 |

C:\Users\PHILREES\Dalcour Maclaren\East Anglia ONE North Project - Geomatics\01 DM Plans\20210521\_180477\_PLN\_EA2\_DCO\_LandPlans\_p4.mxd

| Rev | Date       | Ву | Comment                                                   | Approved: |
|-----|------------|----|-----------------------------------------------------------|-----------|
| 01  | 07/10/2019 | PR | First Issue                                               | Checked:  |
| 05  | 16/04/2021 | PR | Fifth Issue - Amended Plot 13                             | Prepared: |
| 06  | 21/05/2021 | PR | Sixth Issue - Removed plot 10,<br>amended Plots 12 and 13 |           |