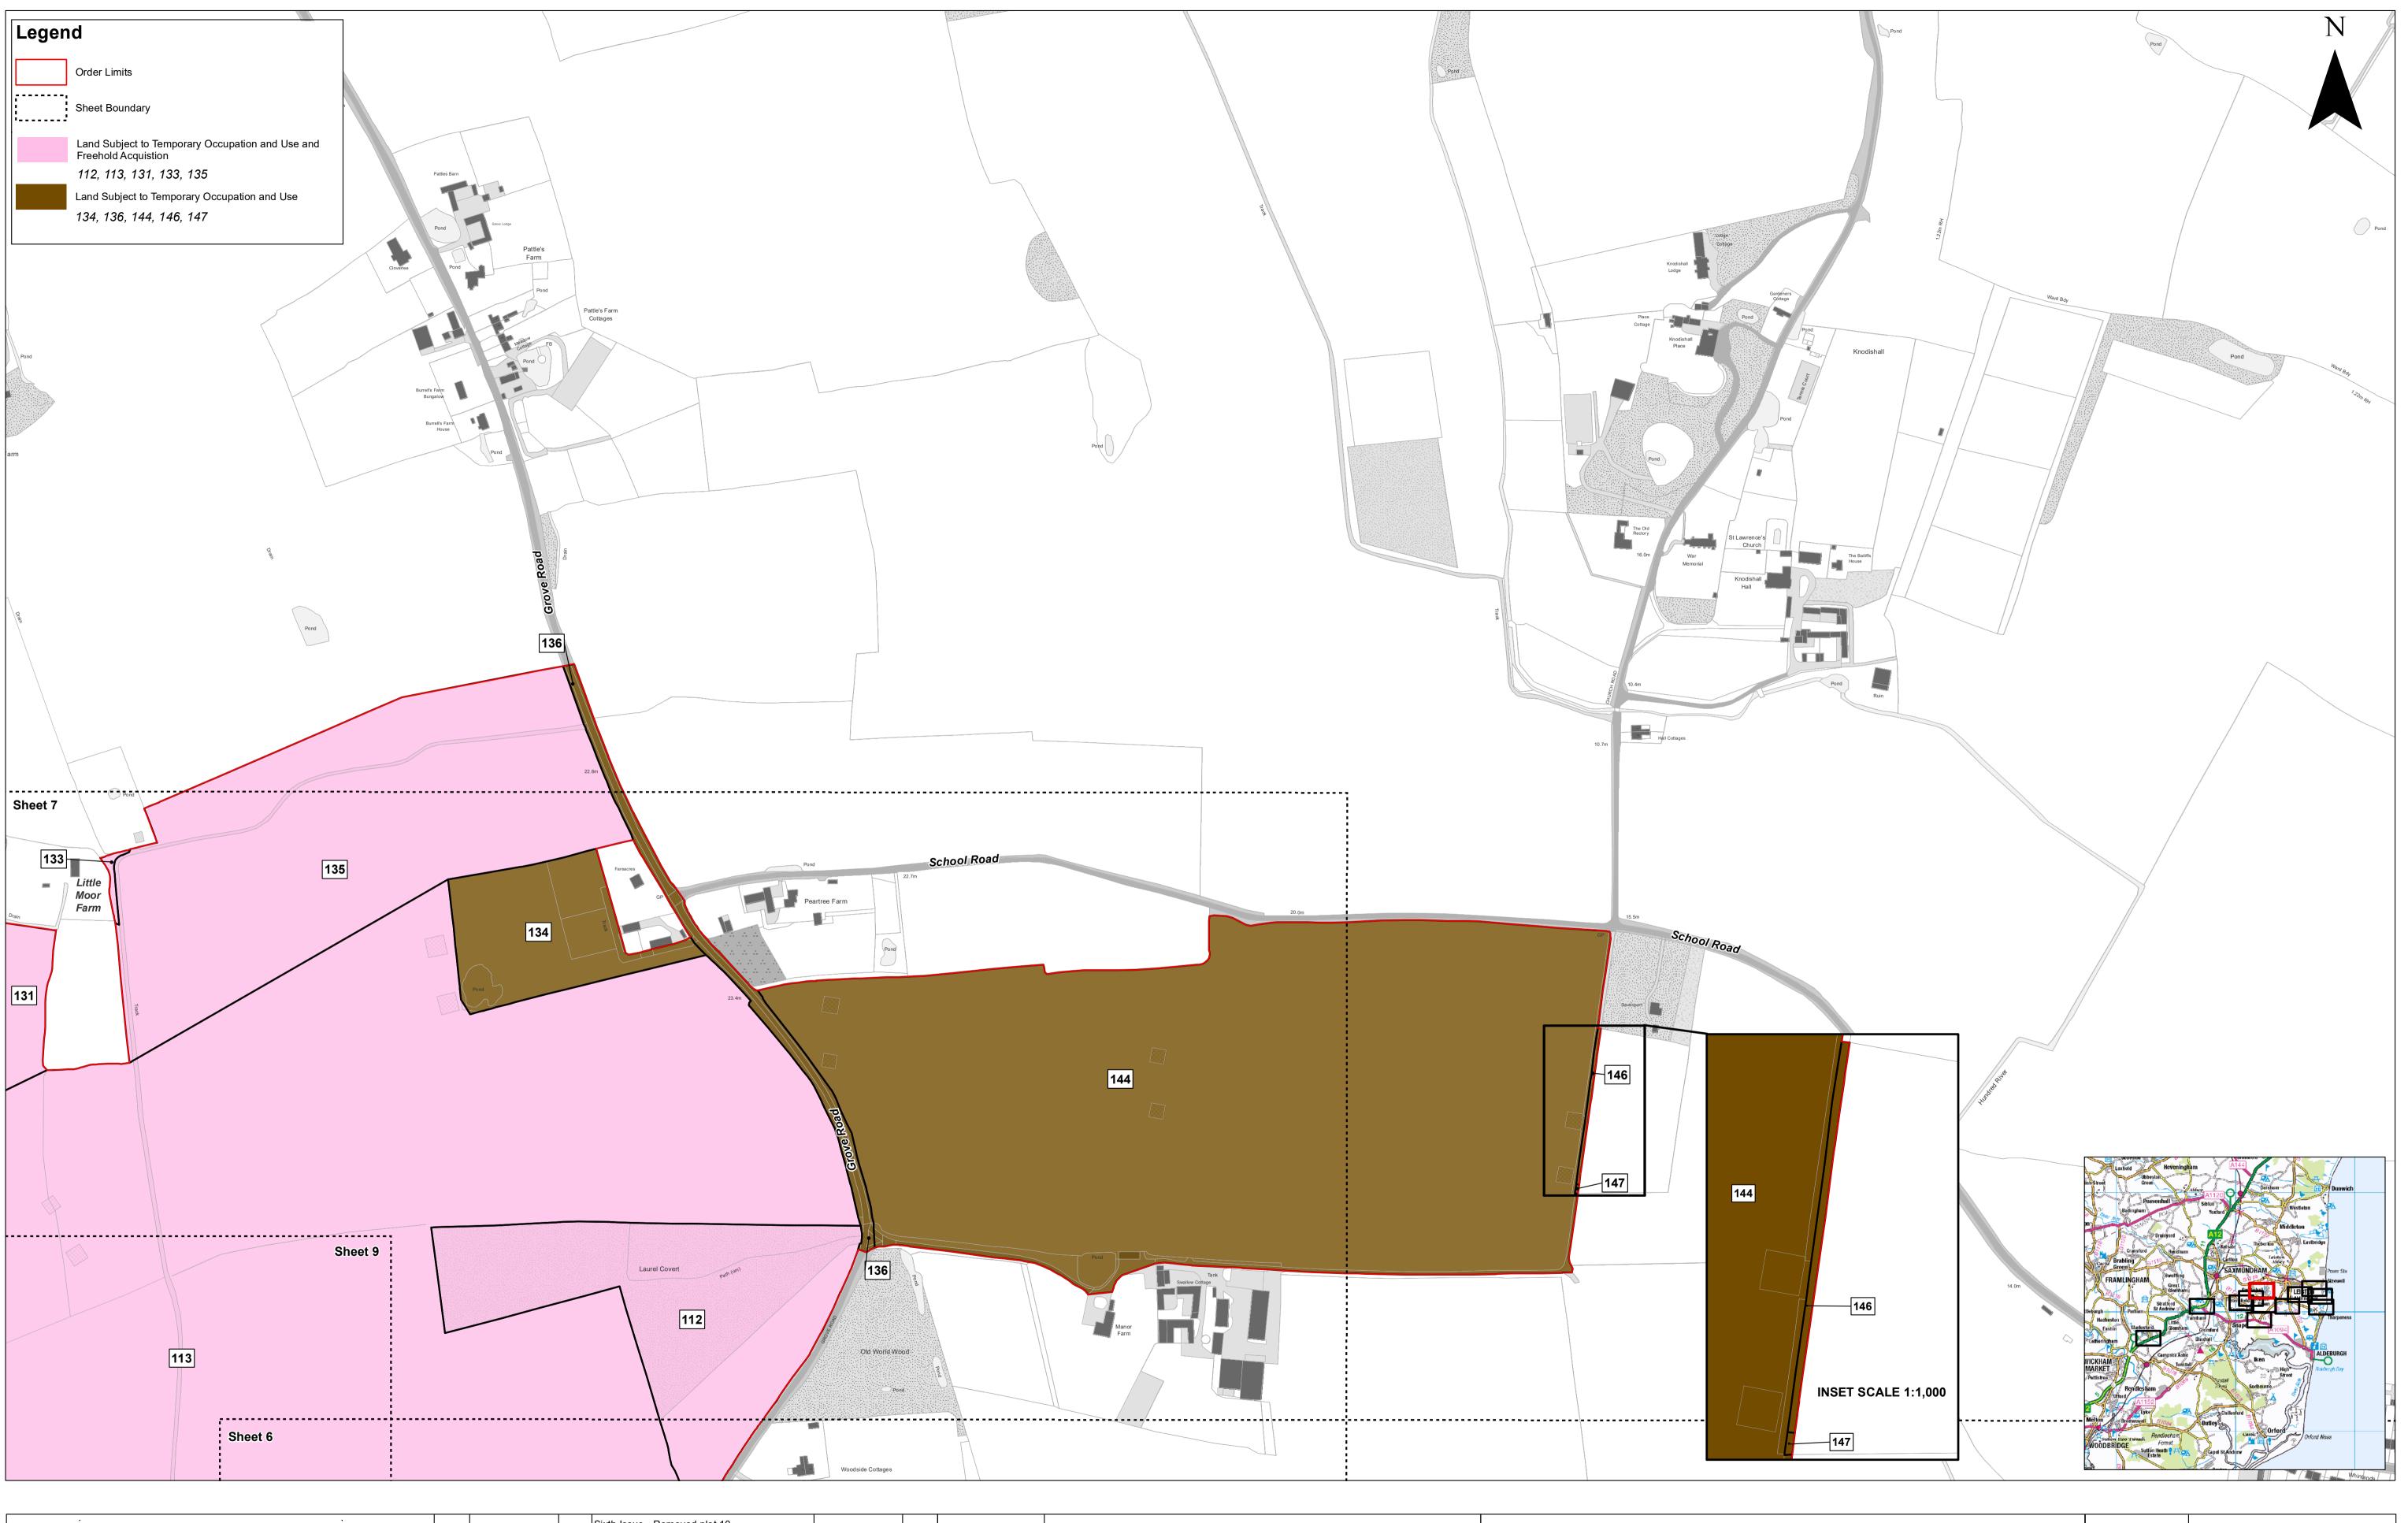

C:\Users\PHILREES\Dalcour Maclaren\East Anglia ONE North Project - Geomatics\01 DM Plans\20210521\_180477\_PLN\_EA2\_DCO\_LandPlans\_p2.mxd

| Bigito   |            | 500_1.2                  |
|----------|------------|--------------------------|
| Rev      | 06         | British National<br>Grid |
| Date     | 21/05/2021 | • • • • •                |
| APFP Ret | f: 5(2)(i) | Doc ref: 2.2.2           |
|          |            |                          |