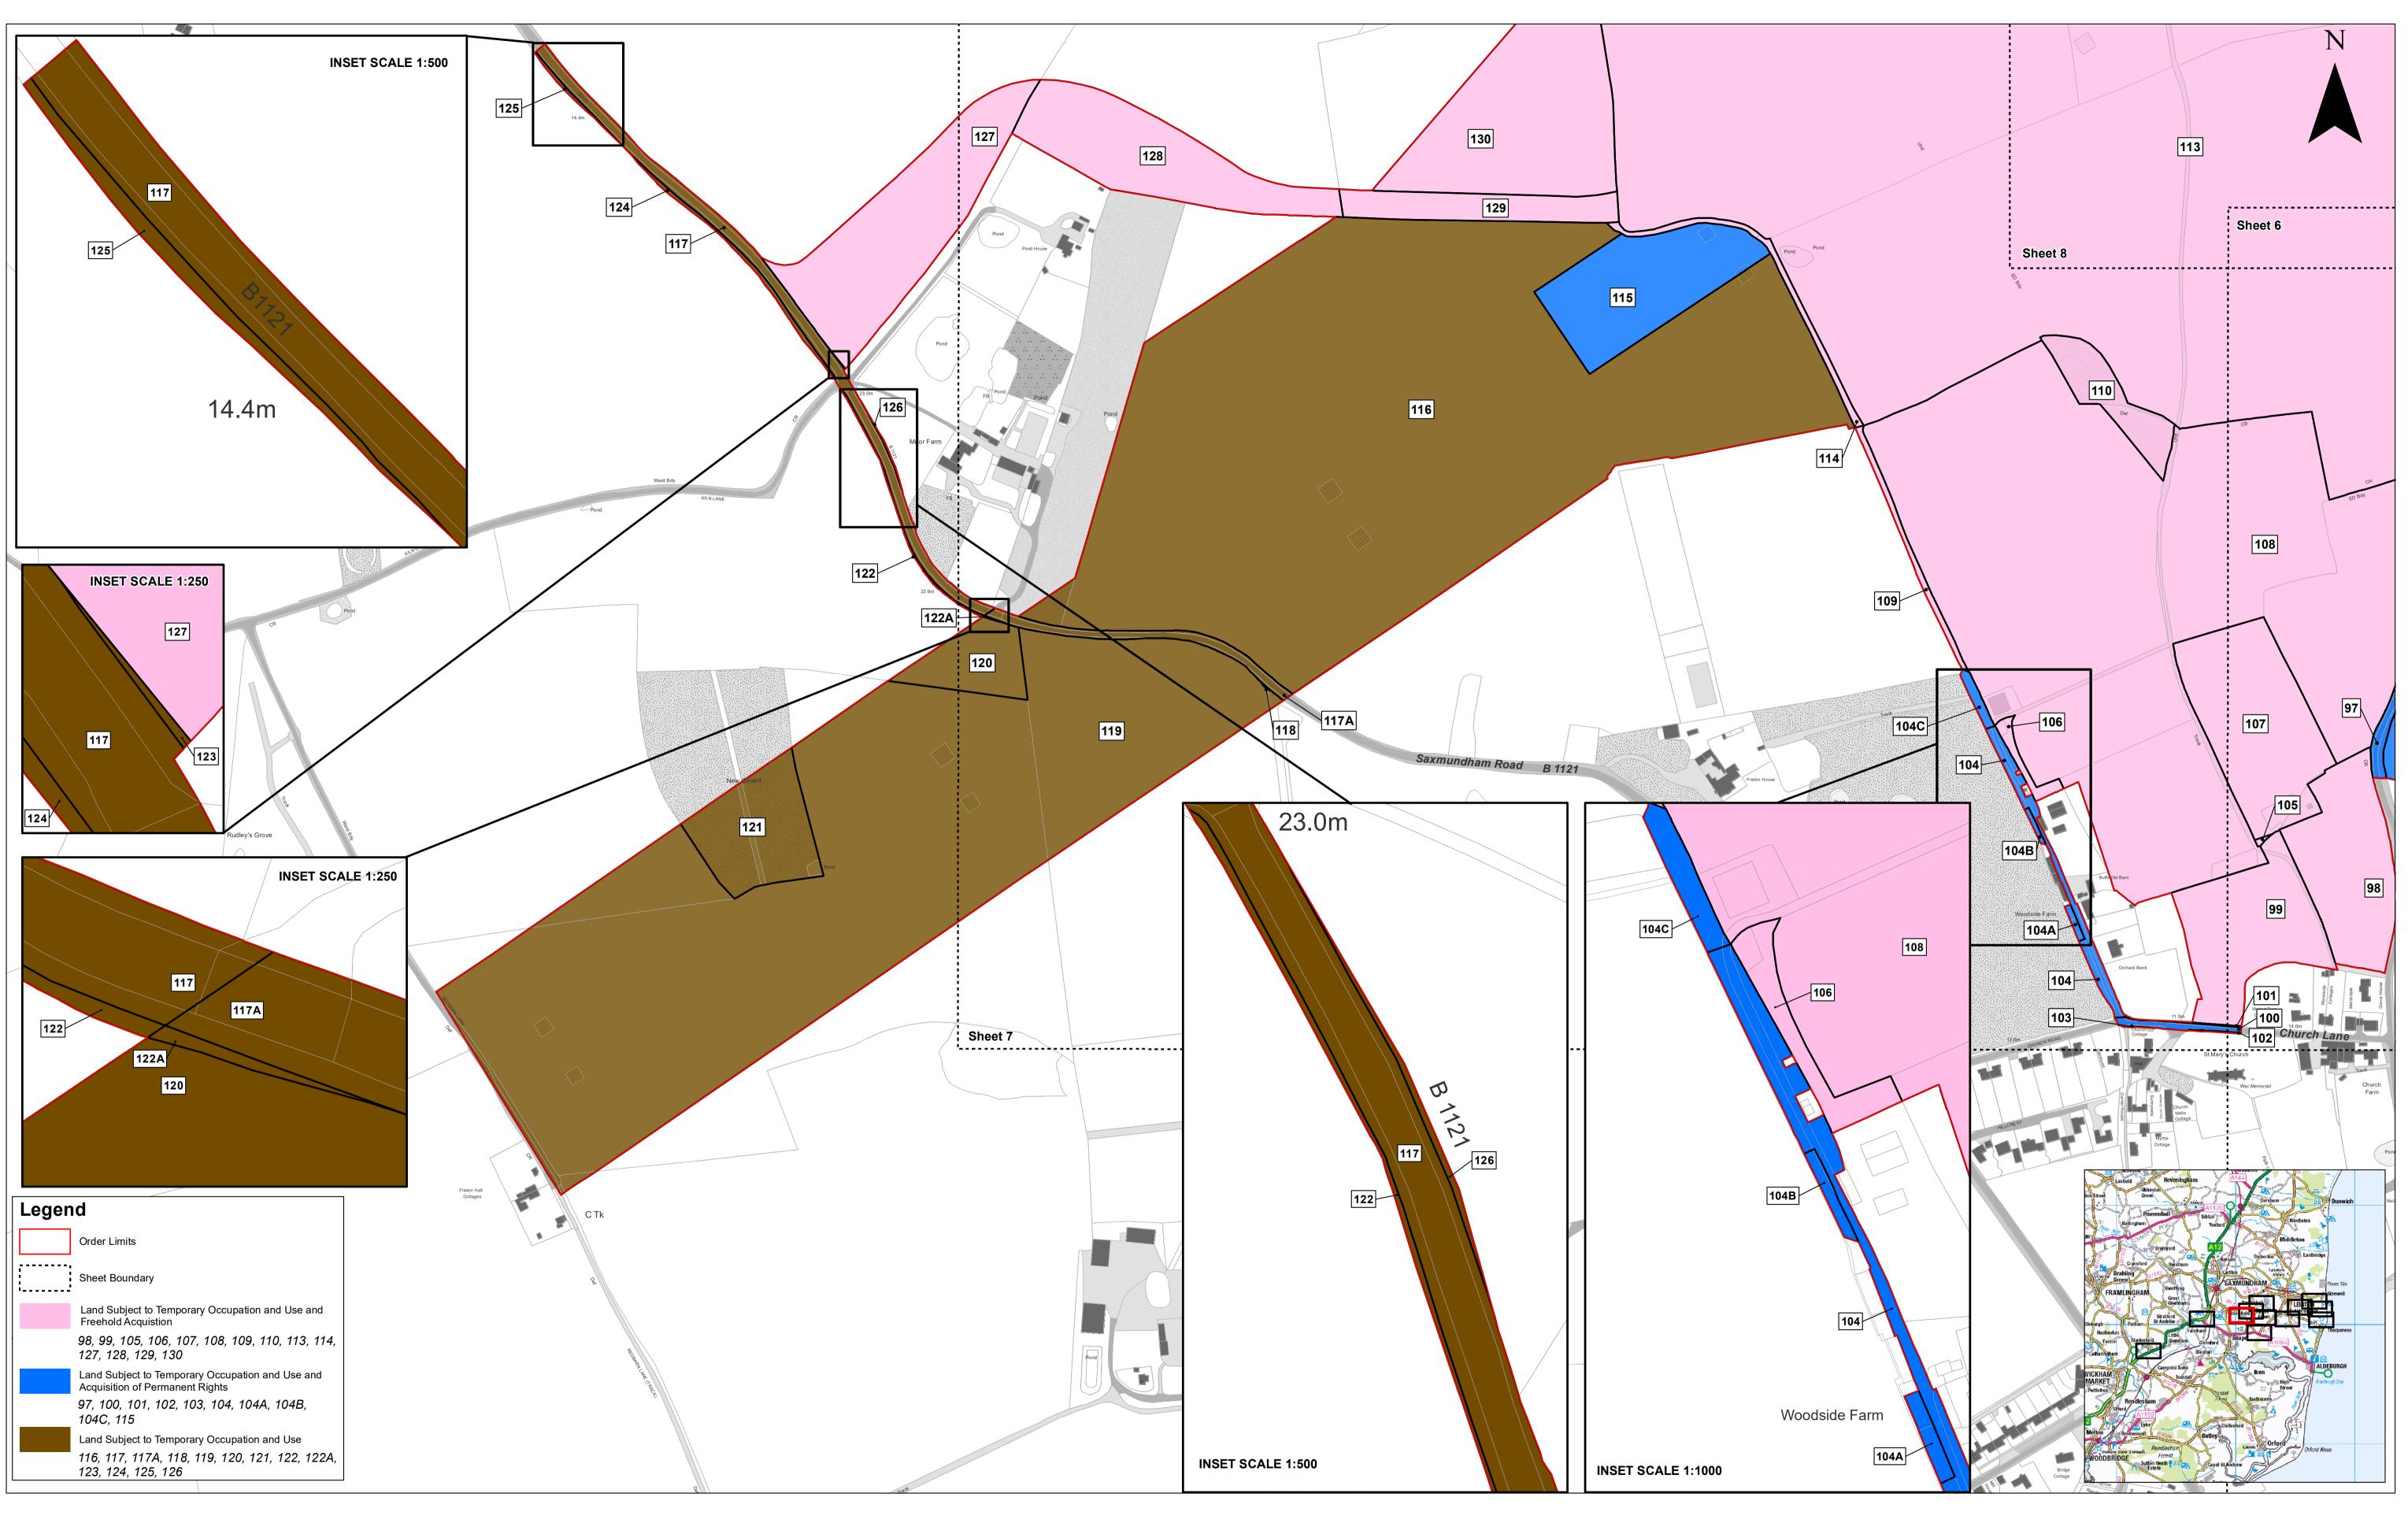

C:\Users\PHILREES\Dalcour Maclaren\East Anglia ONE North Project - Geomatics\01 DM Plans\20210521\_180477\_PLN\_EA2\_DCO\_LandPlans\_p3.mxd

| 06  | 21/05/20 | 021 I | PR              | Sixth Issue - Removed plot 10,<br>amended Plots 12 and 13 |           |    | 1:2,500 Metres Coords: East Anglia TWO Offshore Wind Farm                                                                                                                                                                                                                                                                                                                                                                                                                                                                     | Drg No  | 180477_PLN_DCO_1.4         |
|-----|----------|-------|-----------------|-----------------------------------------------------------|-----------|----|-------------------------------------------------------------------------------------------------------------------------------------------------------------------------------------------------------------------------------------------------------------------------------------------------------------------------------------------------------------------------------------------------------------------------------------------------------------------------------------------------------------------------------|---------|----------------------------|
| 05  | 16/04/20 | 021   | PR <sup>I</sup> | Fifth Issue - Amended Plot 13                             | Prepared: | PR | Scale @ A1 $0$ 50 100 200 043,333 201,437                                                                                                                                                                                                                                                                                                                                                                                                                                                                                     | Rev     | 06 British National        |
| 01  | 07/10/20 | 019   | PR              | First Issue                                               | Checked:  | IM | Source: © Crown copyright and database rights 2020. Ordnance Survey 0100031673.<br>This map has been produced to the latest known information at the time of issue, and has been produced for your information only.<br>Please consult with the SPR GIS team to ensure the content is still current before using the information contained on this map.<br>To the fullest extent permitted by law, we accent to responsibility or liability (whether in contract, tort (including negligence) or otherwise in respect of any. | Date    | Grid<br>21/05/2021 OSGB36  |
| Rev | Date     | ) E   | Ву              | Comment                                                   | Approved: | НН | To the fullest extent permitted by law, we accept no responsibility or liability (whether in contract, tort (including negligence) or otherwise in respect of any errors or omissions in the information contained in the map and shall not be liable for any loss, damage or expense caused by such errors or omissions.                                                                                                                                                                                                     | APFP Re | ef: 5(2)(i) Doc ref: 2.2.2 |