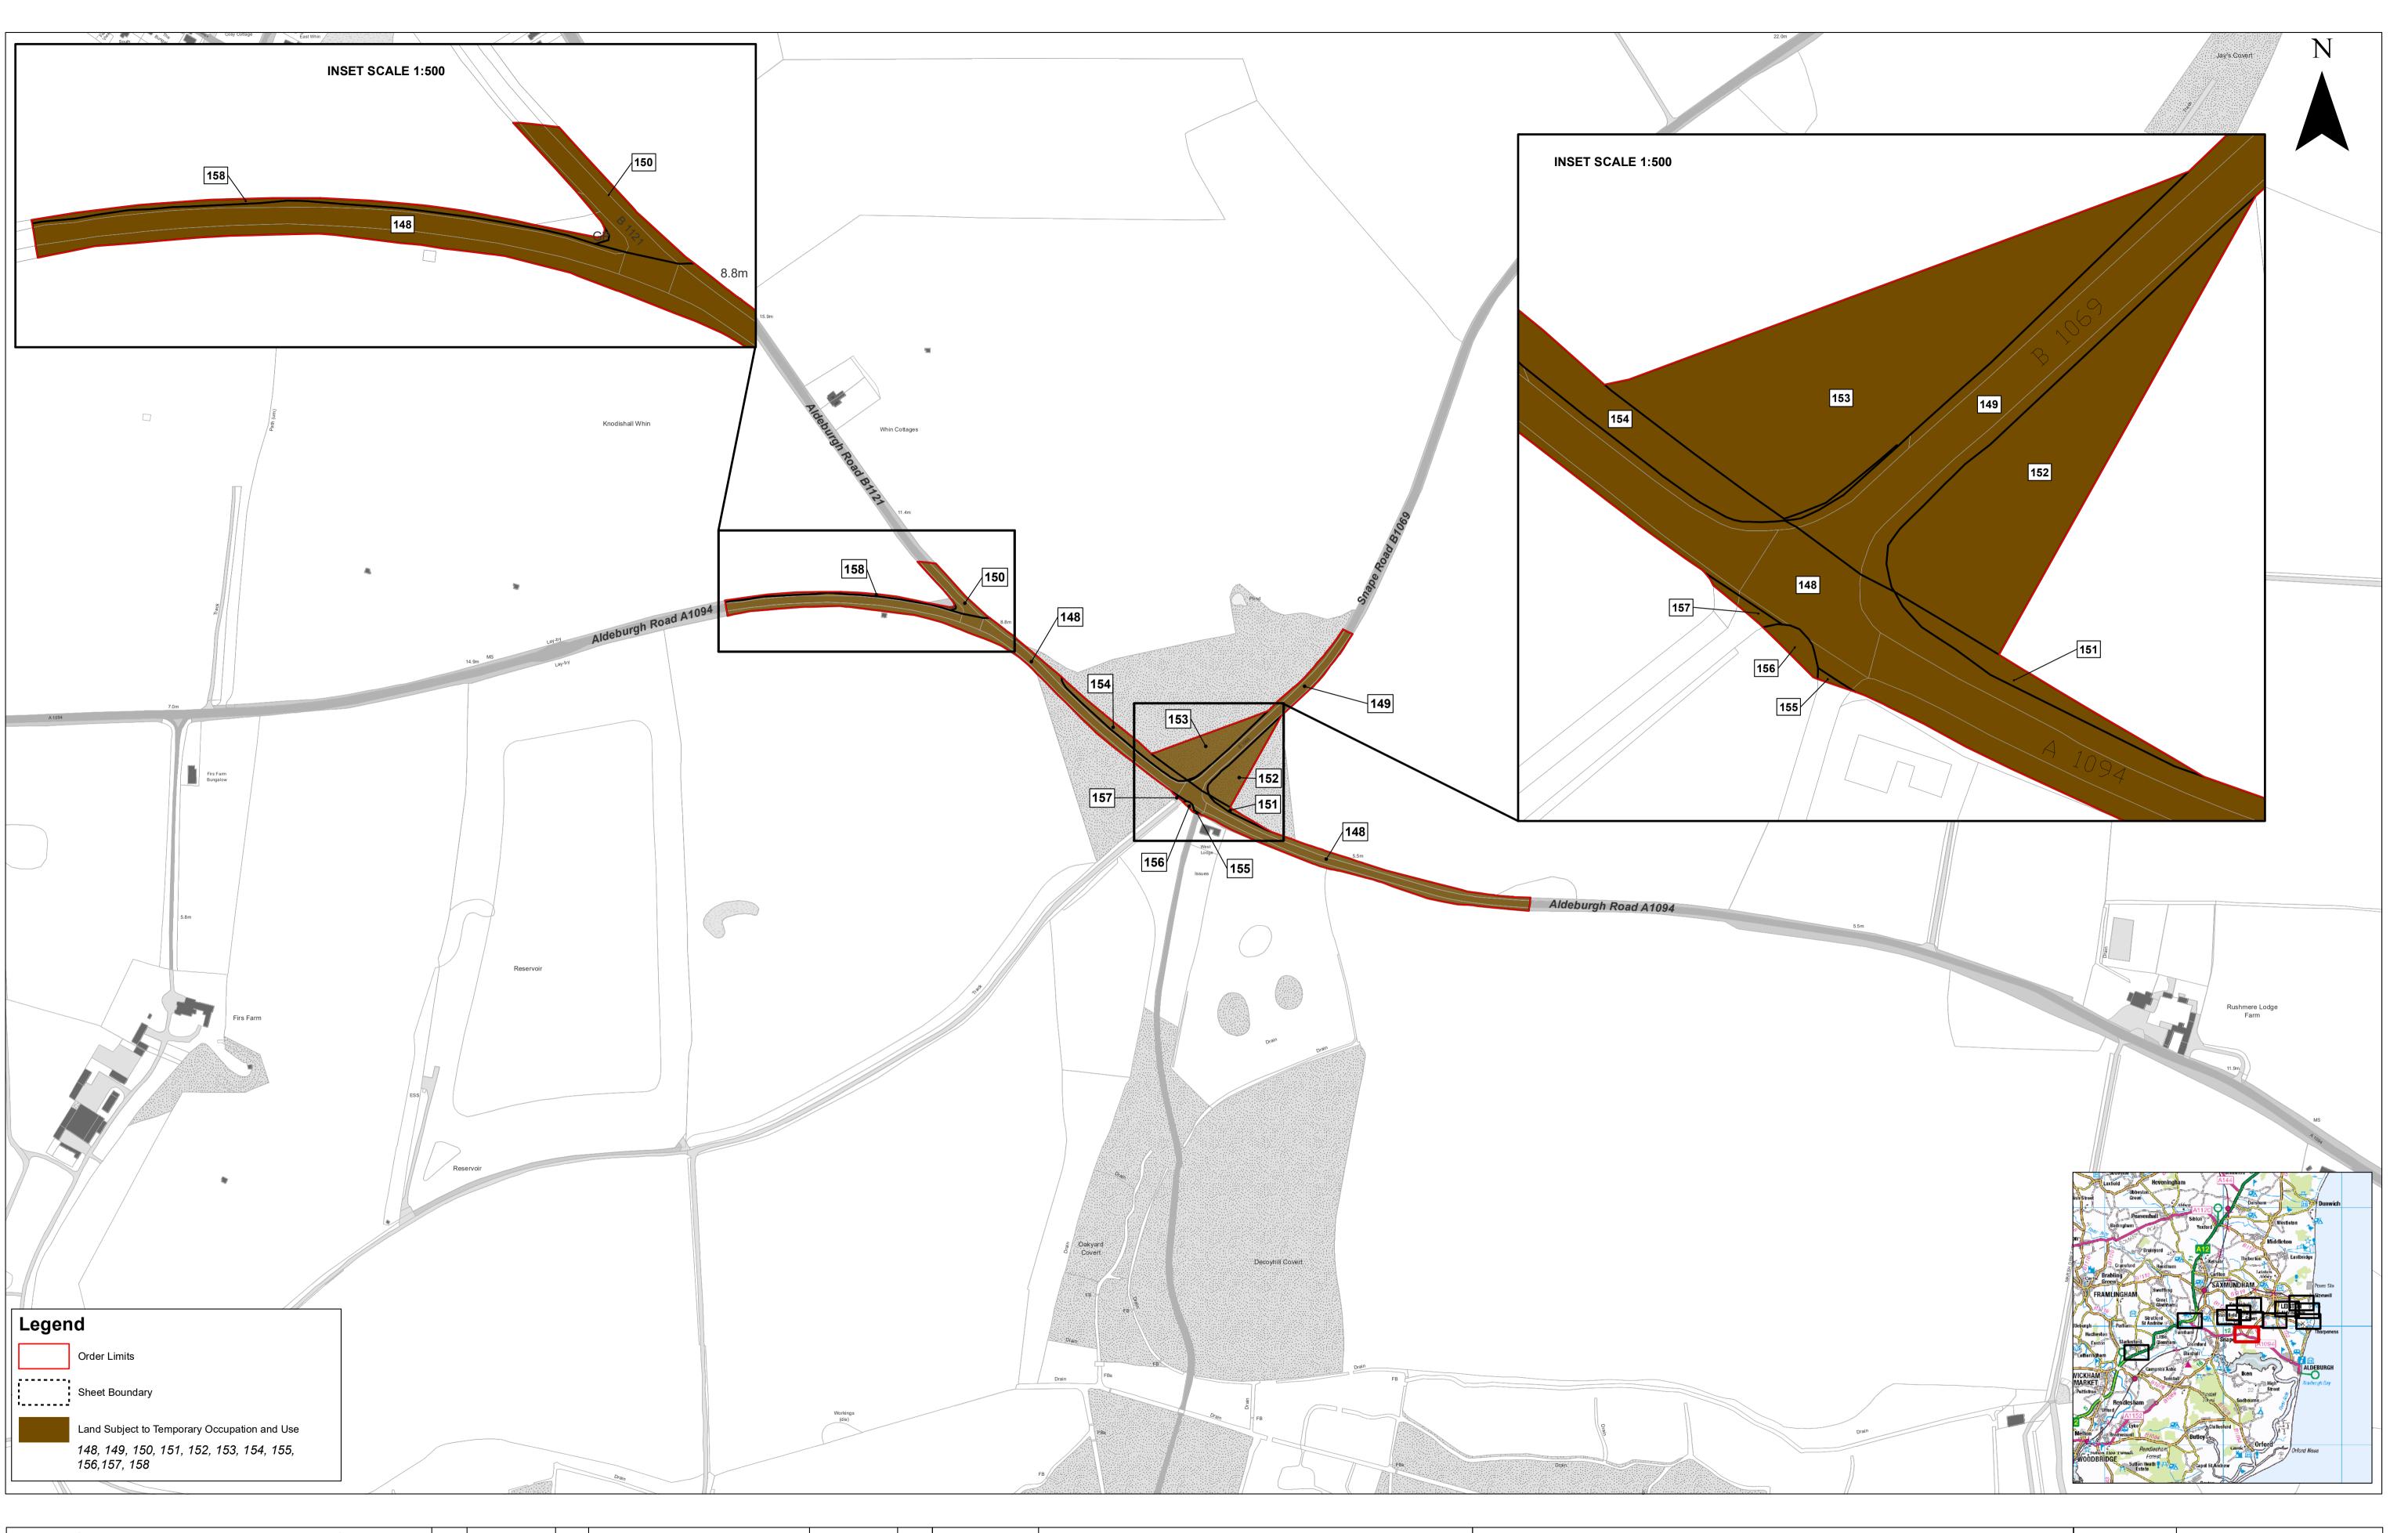

| Wind Farm | Drg No  | 180477_PLN_ | DCO_1.5          |
|-----------|---------|-------------|------------------|
|           | Rev     | 06          | British National |
|           | Date    | 21/05/2021  | Grid<br>OSGB36   |
|           | APFP Re | f: 5(2)(i)  | Doc ref: 2.2.2   |