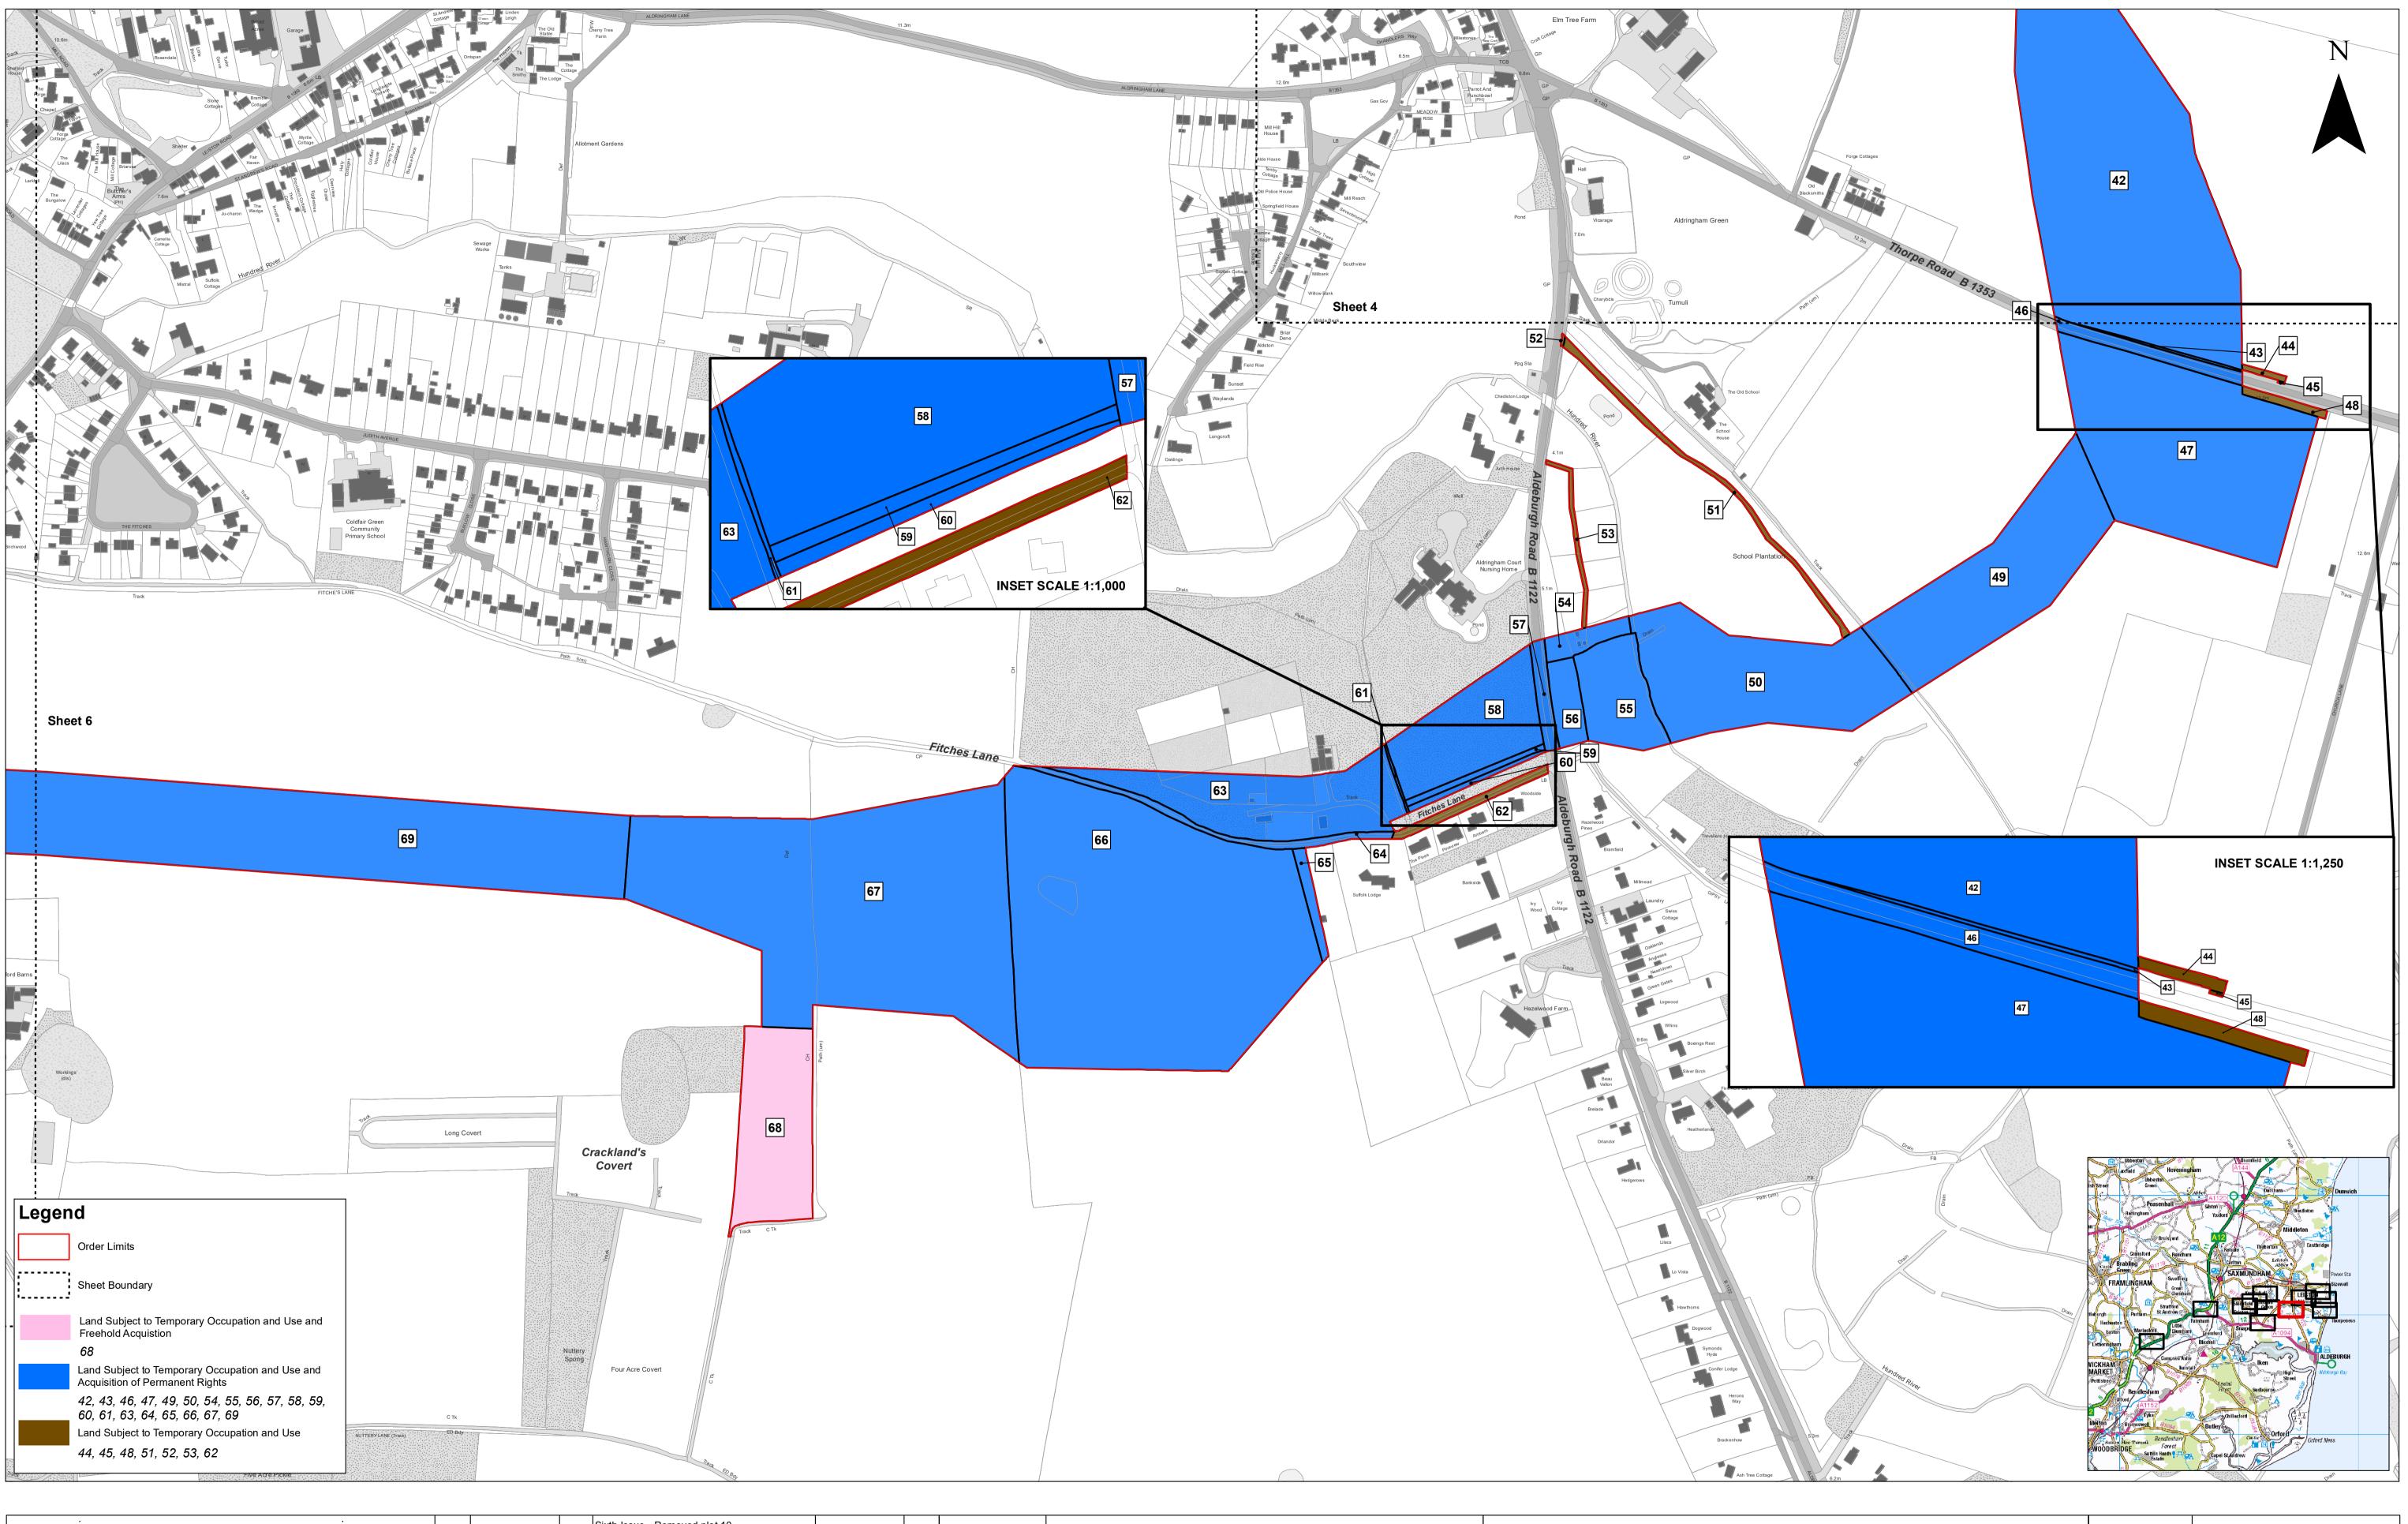

C:\Users\PHILREES\Dalcour Maclaren\East Anglia ONE North Project - Geomatics\01 DM Plans\20210521\_180477\_PLN\_EA2\_DCO\_LandPlans\_p3.mxd

| 06  | 21/05/20 | 021 I | PR              | Sixth Issue - Removed plot 10,<br>amended Plots 12 and 13 |           |    | 1:2,500 Metres Coords: East Anglia TWO Offshore Wind Farm                                                                                                                                                                                                                                                                                                                                                                                                                                                                     | Drg No  | 180477_PLN_DCO_1.4         |
|-----|----------|-------|-----------------|-----------------------------------------------------------|-----------|----|-------------------------------------------------------------------------------------------------------------------------------------------------------------------------------------------------------------------------------------------------------------------------------------------------------------------------------------------------------------------------------------------------------------------------------------------------------------------------------------------------------------------------------|---------|----------------------------|
| 05  | 16/04/20 | 021   | PR <sup>I</sup> | Fifth Issue - Amended Plot 13                             | Prepared: | PR | Scale @ A1 $0$ 50 100 200 043,333 201,437                                                                                                                                                                                                                                                                                                                                                                                                                                                                                     | Rev     | 06 British National        |
| 01  | 07/10/20 | 019   | PR              | First Issue                                               | Checked:  | IM | Source: © Crown copyright and database rights 2020. Ordnance Survey 0100031673.<br>This map has been produced to the latest known information at the time of issue, and has been produced for your information only.<br>Please consult with the SPR GIS team to ensure the content is still current before using the information contained on this map.<br>To the fullest extent permitted by law, we accent to responsibility or liability (whether in contract, tort (including negligence) or otherwise in respect of any. | Date    | Grid<br>21/05/2021 OSGB36  |
| Rev | Date     | ) E   | Ву              | Comment                                                   | Approved: | НН | To the fullest extent permitted by law, we accept no responsibility or liability (whether in contract, tort (including negligence) or otherwise in respect of any errors or omissions in the information contained in the map and shall not be liable for any loss, damage or expense caused by such errors or omissions.                                                                                                                                                                                                     | APFP Re | ef: 5(2)(i) Doc ref: 2.2.2 |

C:\Users\PHILREES\Dalcour Maclaren\East Anglia ONE North Project - Geomatics\01 DM Plans\20210521\_180477\_PLN\_EA2\_DCO\_LandPlans\_p4.mxd

| Rev | Date       | Ву | Comment                                                   | Approved: |
|-----|------------|----|-----------------------------------------------------------|-----------|
| 01  | 07/10/2019 | PR | First Issue                                               | Checked:  |
| 05  | 16/04/2021 | PR | Fifth Issue - Amended Plot 13                             | Prepared: |
| 06  | 21/05/2021 | PR | Sixth Issue - Removed plot 10,<br>amended Plots 12 and 13 |           |